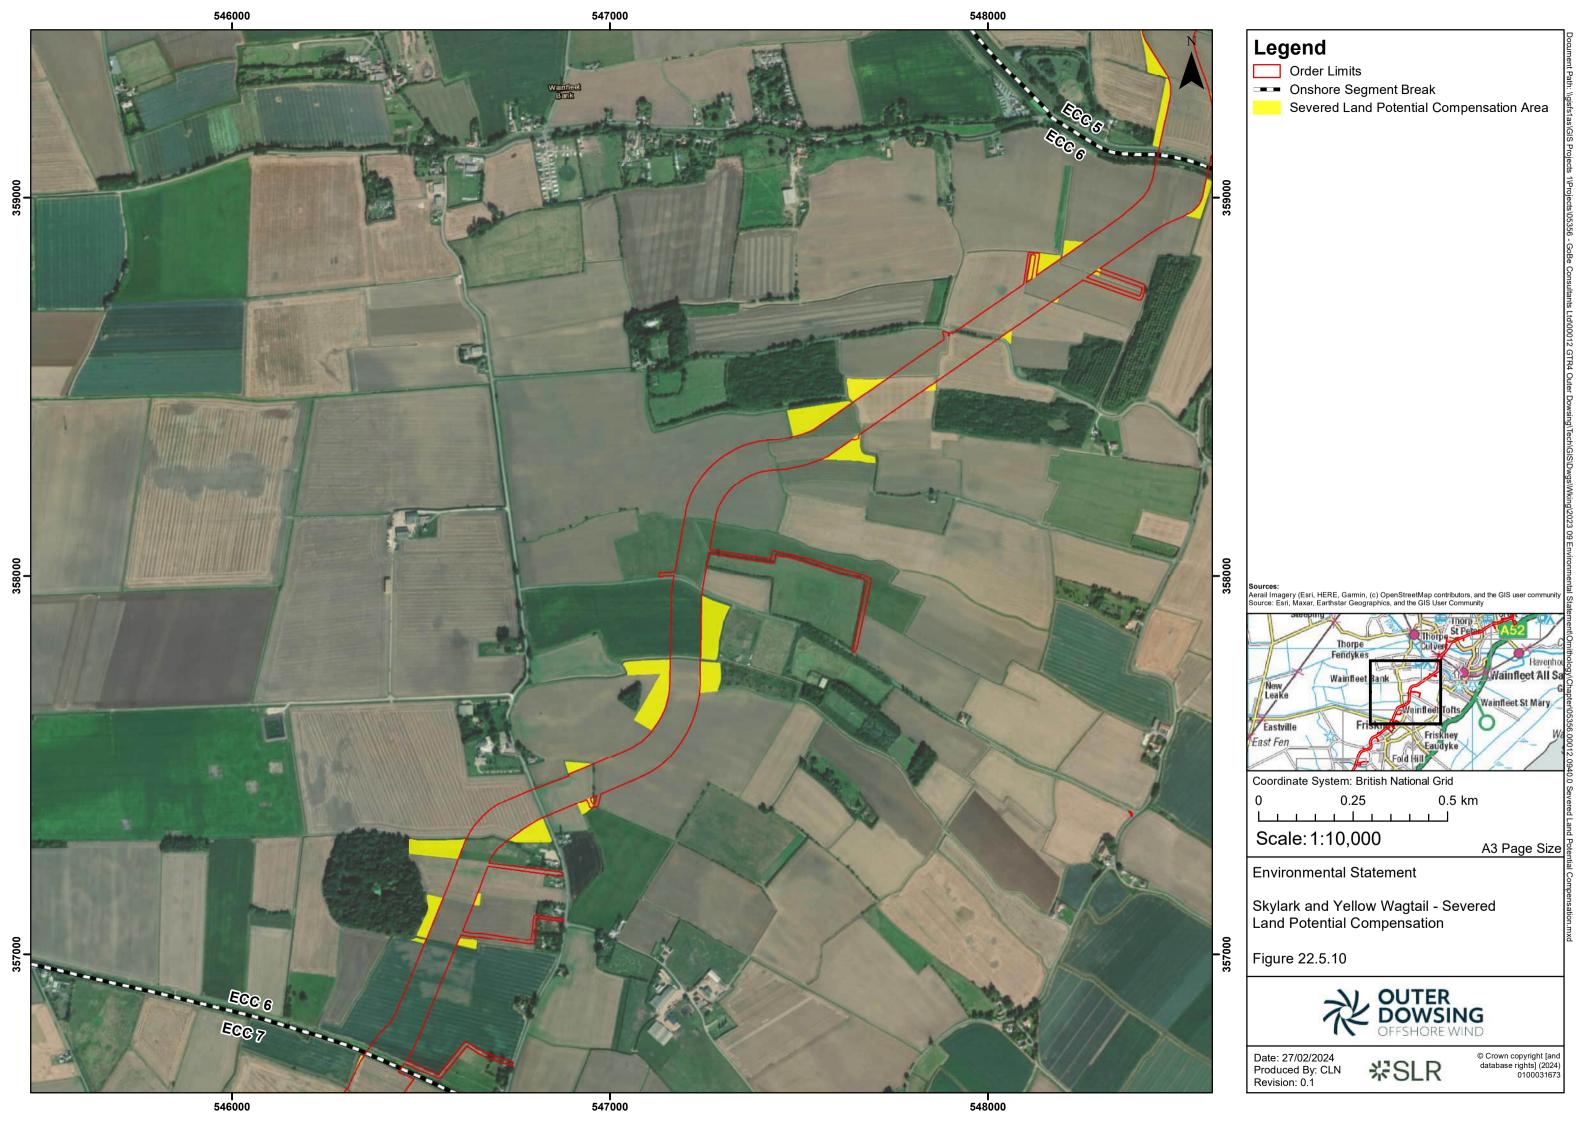

## **Table of Figures**

- Figure 22.1 Location of BAEF Comparison Sites Relative to Order Limits (document reference 6.2.22.1)
- Figure 22.2 Greater Frampton Vision Boundary Relative to Order Limits (document reference 6.2.22.2)
- Figure 22.3 Location of ECC Relative to Frampton Marsh RSPB Nature Reserve (document reference 6.2.22.3)
- Figure 22.4 Seasonally Affected Working Area (document reference 6.2.22.4)
- Figure 22.5 Skylark and Yellow Wagtail Severed Land Potential Compensation (document reference 6.2.22.5)