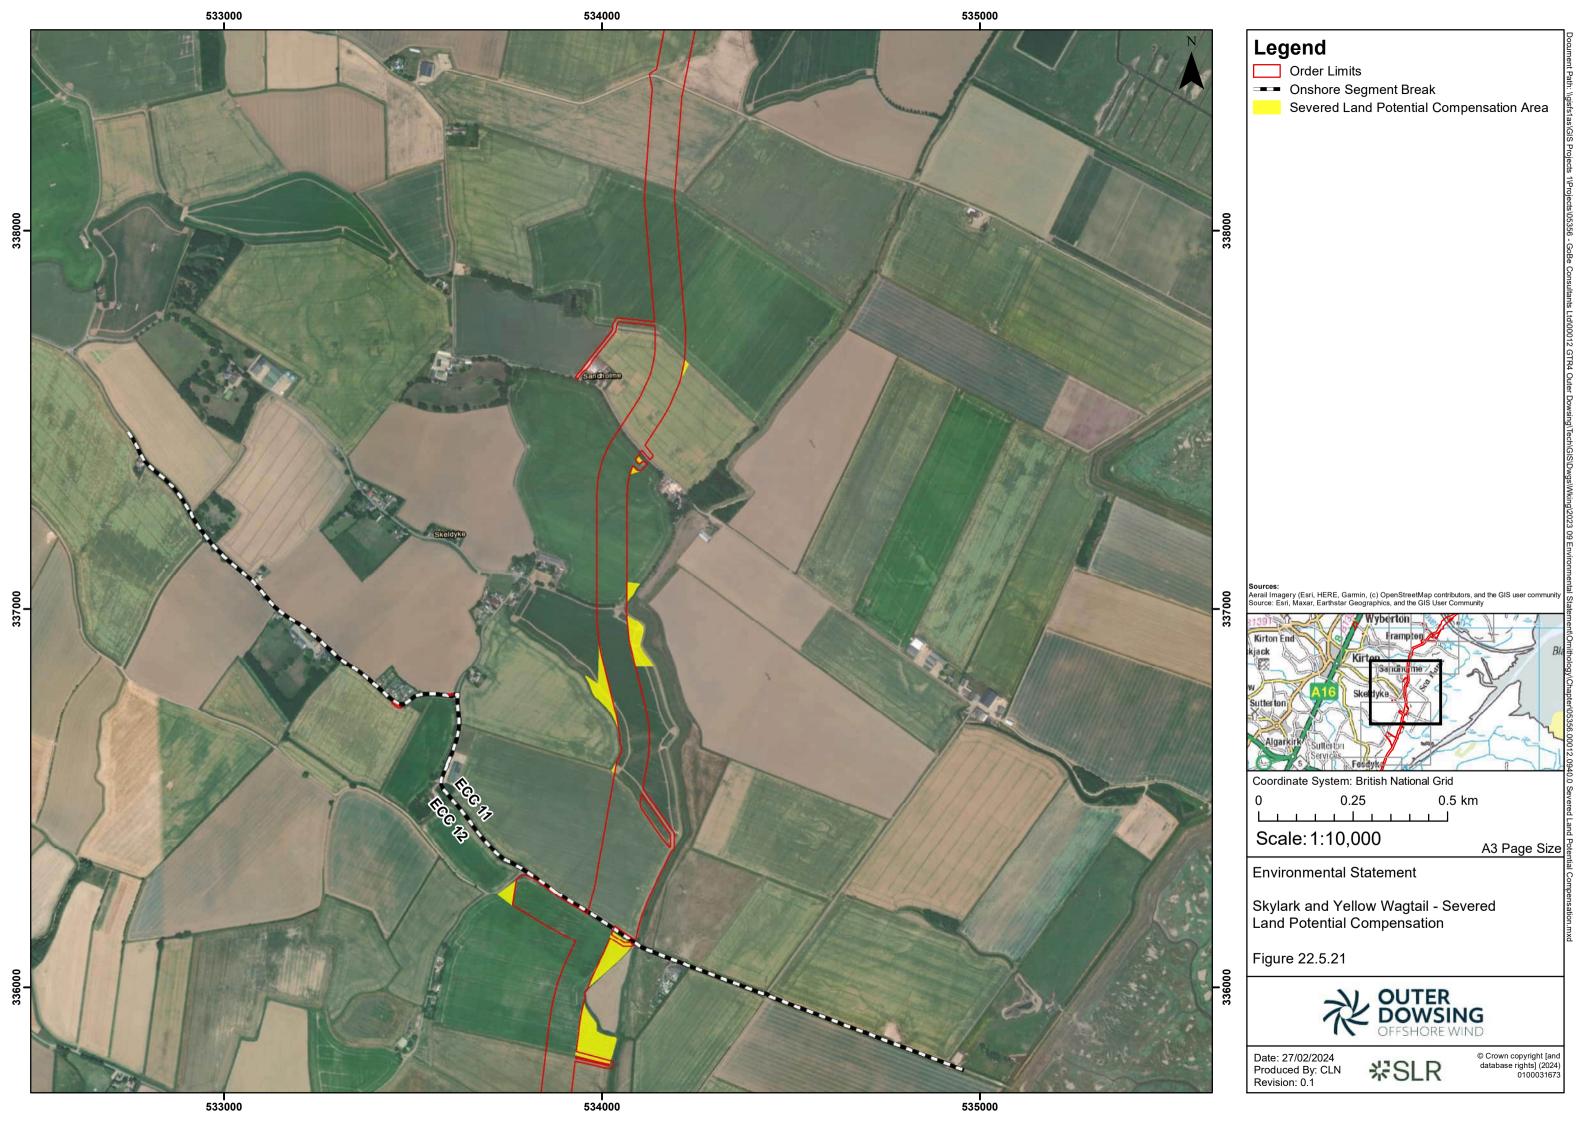

## **Table of Figures**

- Figure 22.1 Location of BAEF Comparison Sites Relative to Order Limits (document reference 6.2.22.1)
- Figure 22.2 Greater Frampton Vision Boundary Relative to Order Limits (document reference 6.2.22.2)
- Figure 22.3 Location of ECC Relative to Frampton Marsh RSPB Nature Reserve (document reference 6.2.22.3)
- Figure 22.4 Seasonally Affected Working Area (document reference 6.2.22.4)
- Figure 22.5 Skylark and Yellow Wagtail Severed Land Potential Compensation (document reference 6.2.22.5)