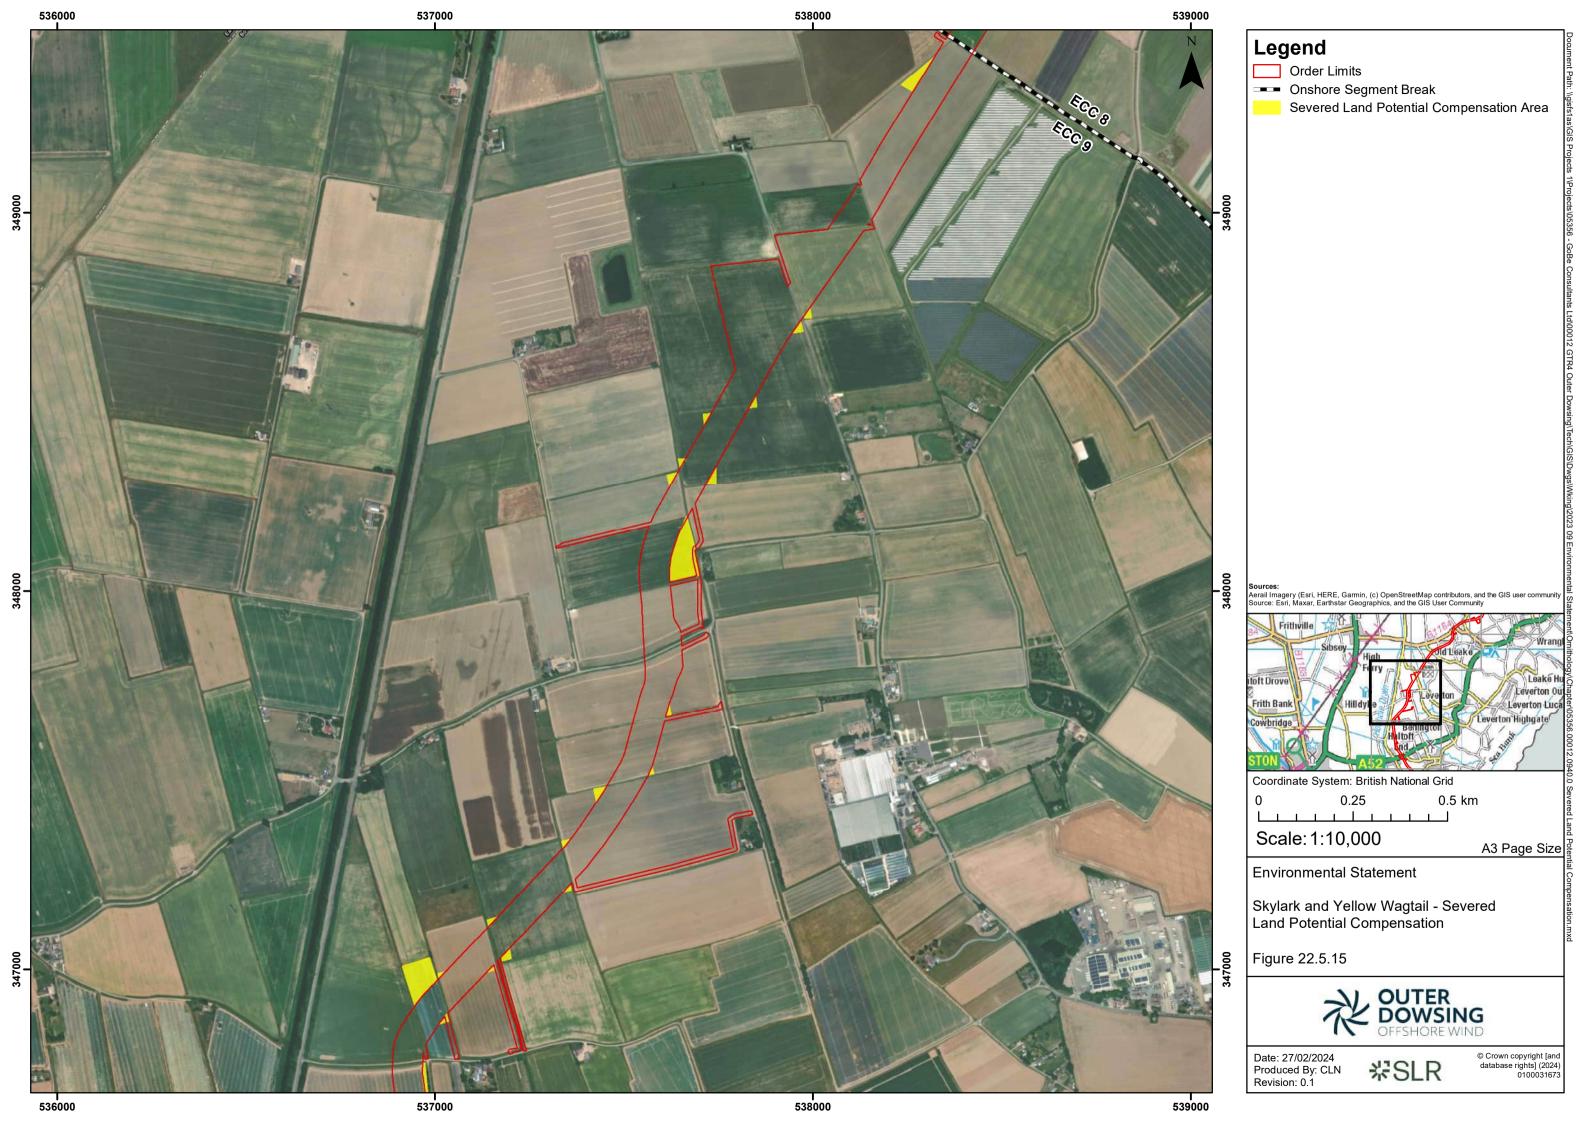

## **Table of Figures**

- Figure 22.1 Location of BAEF Comparison Sites Relative to Order Limits (document reference 6.2.22.1)
- Figure 22.2 Greater Frampton Vision Boundary Relative to Order Limits (document reference 6.2.22.2)
- Figure 22.3 Location of ECC Relative to Frampton Marsh RSPB Nature Reserve (document reference 6.2.22.3)
- Figure 22.4 Seasonally Affected Working Area (document reference 6.2.22.4)
- Figure 22.5 Skylark and Yellow Wagtail Severed Land Potential Compensation (document reference 6.2.22.5)