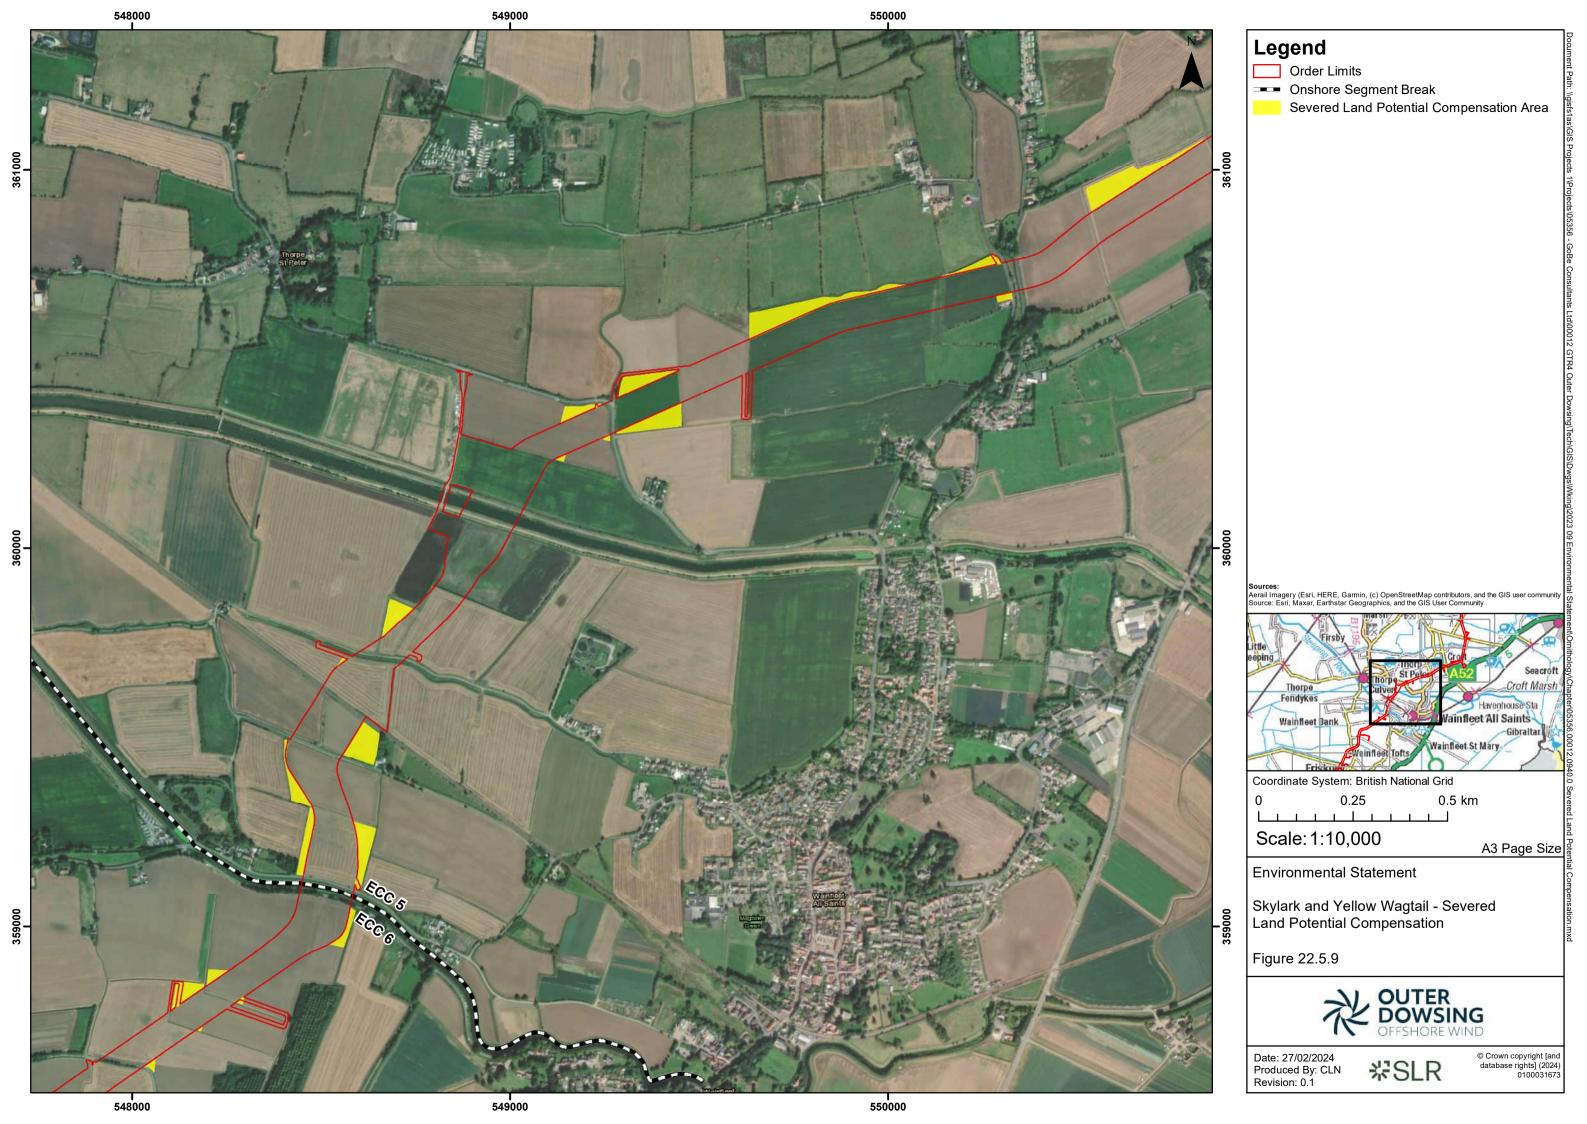

## **Table of Figures**

- Figure 22.1 Location of BAEF Comparison Sites Relative to Order Limits (document reference 6.2.22.1)
- Figure 22.2 Greater Frampton Vision Boundary Relative to Order Limits (document reference 6.2.22.2)
- Figure 22.3 Location of ECC Relative to Frampton Marsh RSPB Nature Reserve (document reference 6.2.22.3)
- Figure 22.4 Seasonally Affected Working Area (document reference 6.2.22.4)
- Figure 22.5 Skylark and Yellow Wagtail Severed Land Potential Compensation (document reference 6.2.22.5)