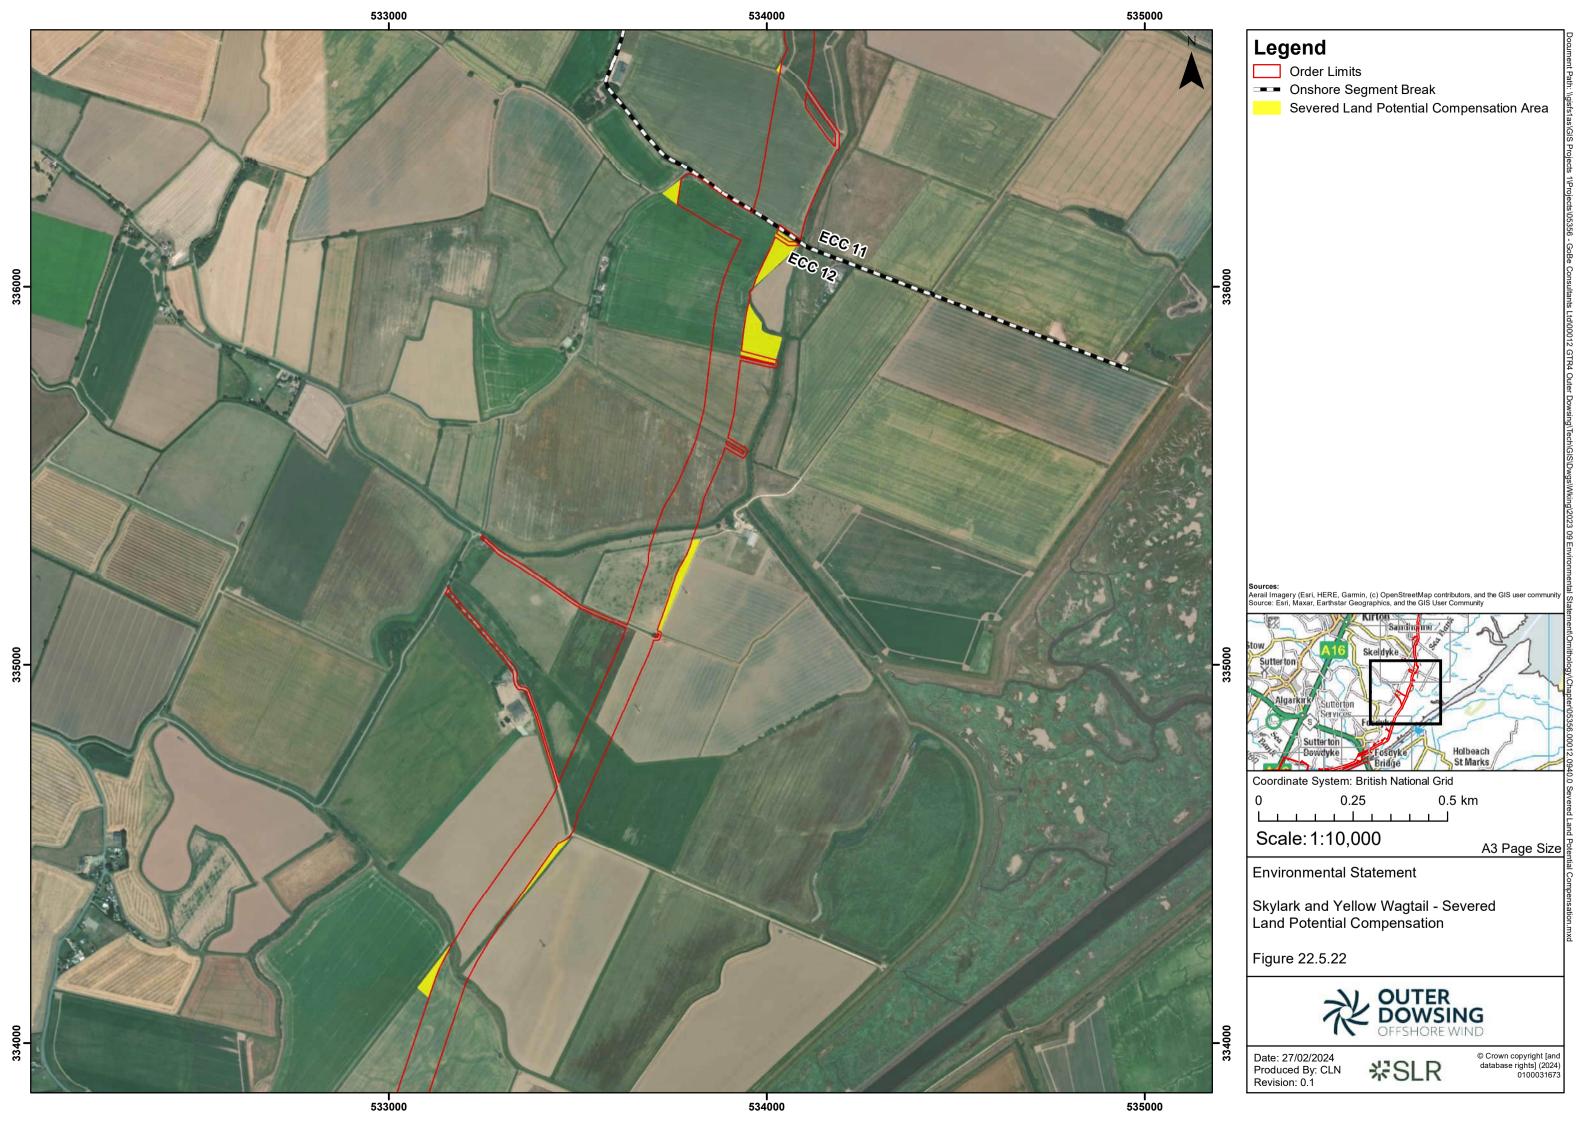

## **Table of Figures**

- Figure 22.1 Location of BAEF Comparison Sites Relative to Order Limits (document reference 6.2.22.1)
- Figure 22.2 Greater Frampton Vision Boundary Relative to Order Limits (document reference 6.2.22.2)
- Figure 22.3 Location of ECC Relative to Frampton Marsh RSPB Nature Reserve (document reference 6.2.22.3)
- Figure 22.4 Seasonally Affected Working Area (document reference 6.2.22.4)
- Figure 22.5 Skylark and Yellow Wagtail Severed Land Potential Compensation (document reference 6.2.22.5)