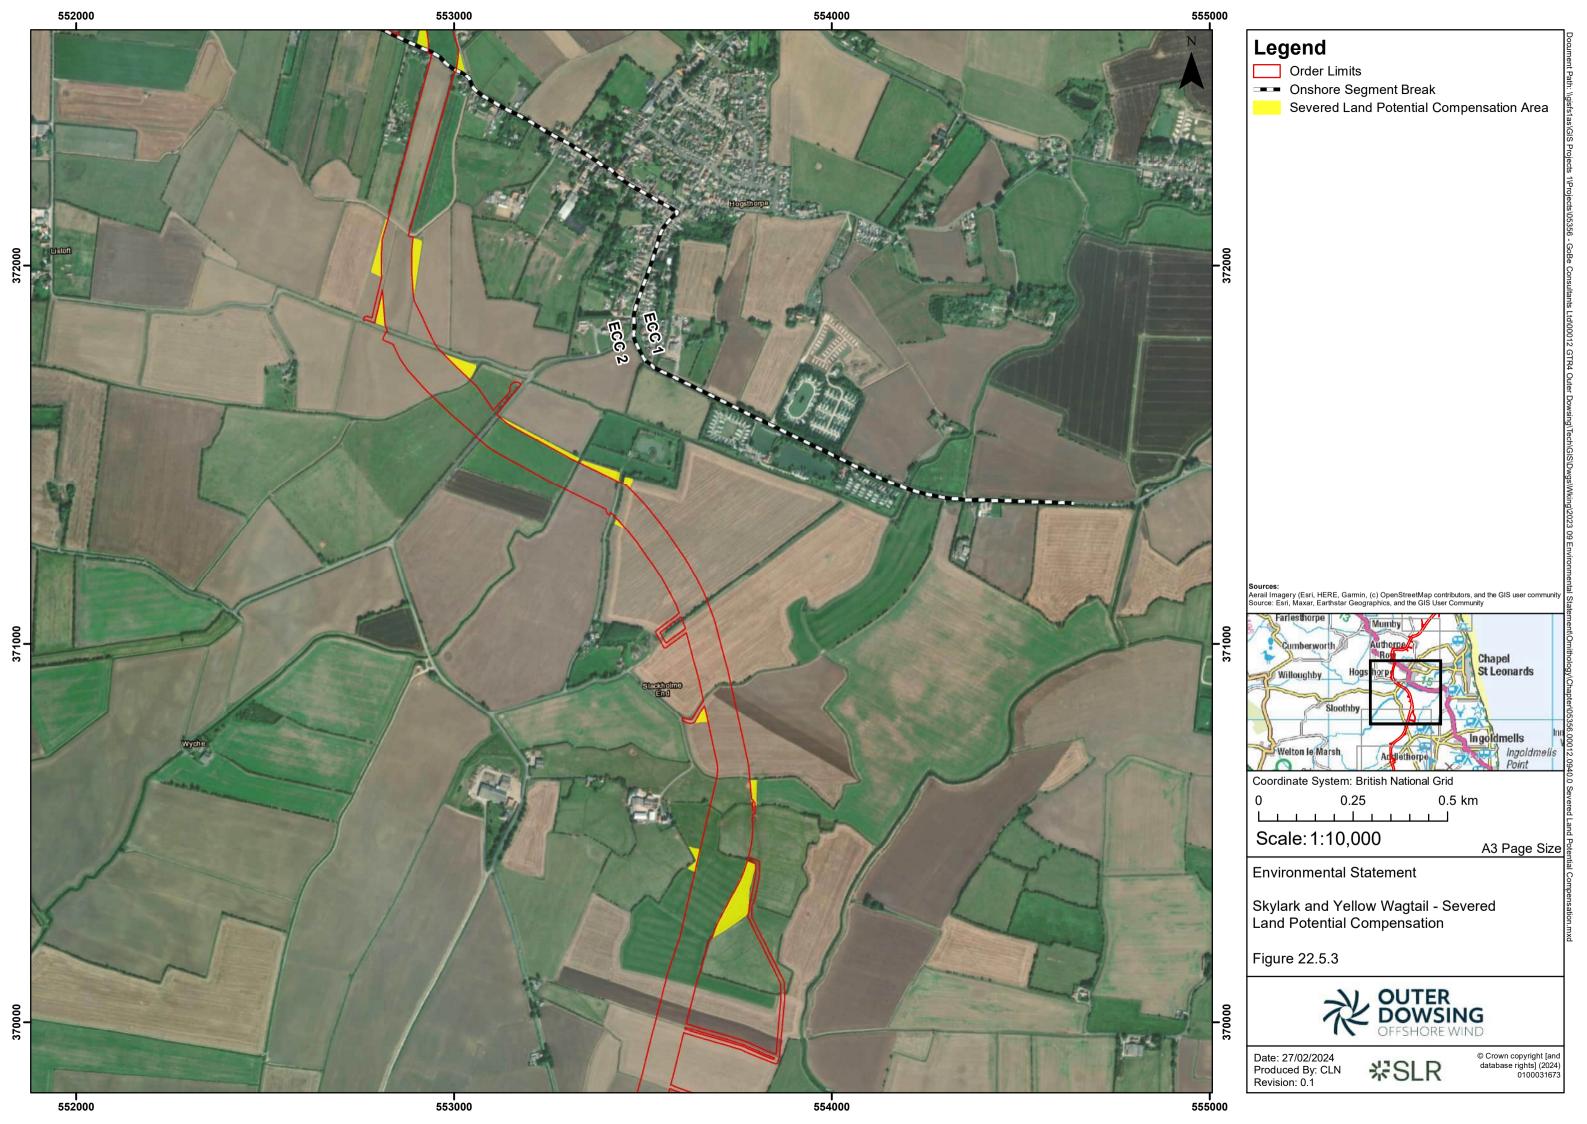

## **Table of Figures**

- Figure 22.1 Location of BAEF Comparison Sites Relative to Order Limits (document reference 6.2.22.1)
- Figure 22.2 Greater Frampton Vision Boundary Relative to Order Limits (document reference 6.2.22.2)
- Figure 22.3 Location of ECC Relative to Frampton Marsh RSPB Nature Reserve (document reference 6.2.22.3)
- Figure 22.4 Seasonally Affected Working Area (document reference 6.2.22.4)
- Figure 22.5 Skylark and Yellow Wagtail Severed Land Potential Compensation (document reference 6.2.22.5)