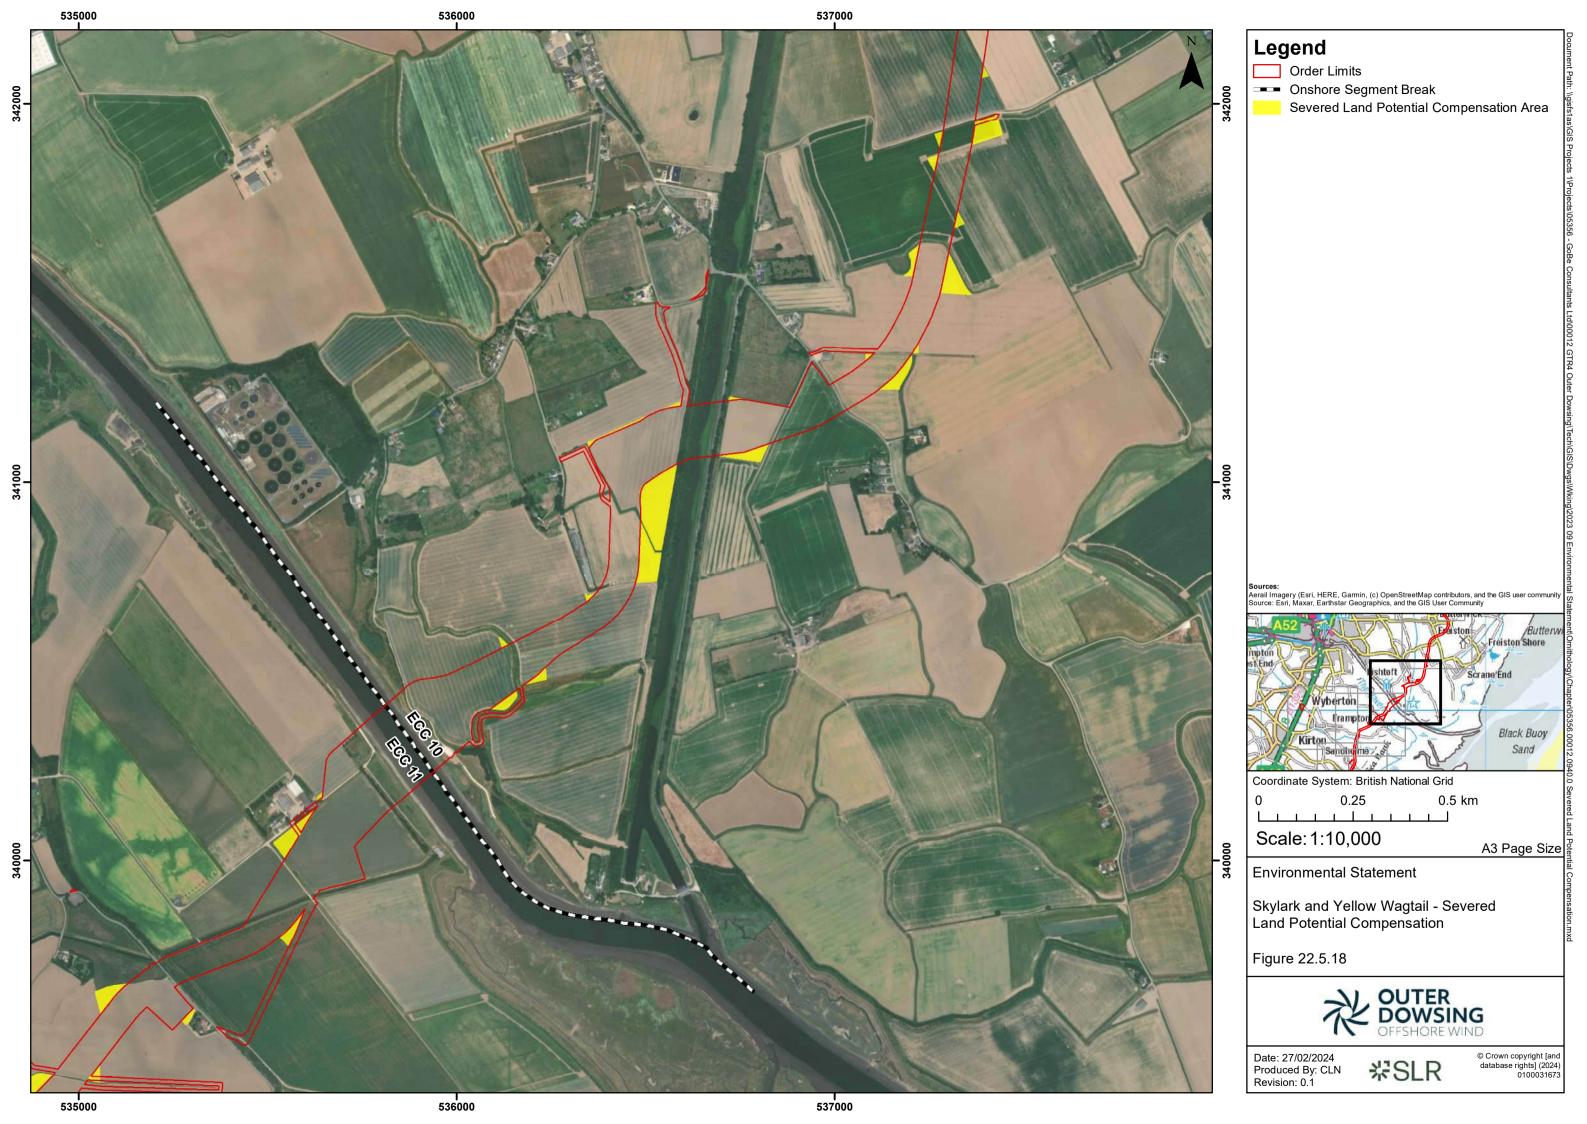

## **Table of Figures**

- Figure 22.1 Location of BAEF Comparison Sites Relative to Order Limits (document reference 6.2.22.1)
- Figure 22.2 Greater Frampton Vision Boundary Relative to Order Limits (document reference 6.2.22.2)
- Figure 22.3 Location of ECC Relative to Frampton Marsh RSPB Nature Reserve (document reference 6.2.22.3)
- Figure 22.4 Seasonally Affected Working Area (document reference 6.2.22.4)
- Figure 22.5 Skylark and Yellow Wagtail Severed Land Potential Compensation (document reference 6.2.22.5)