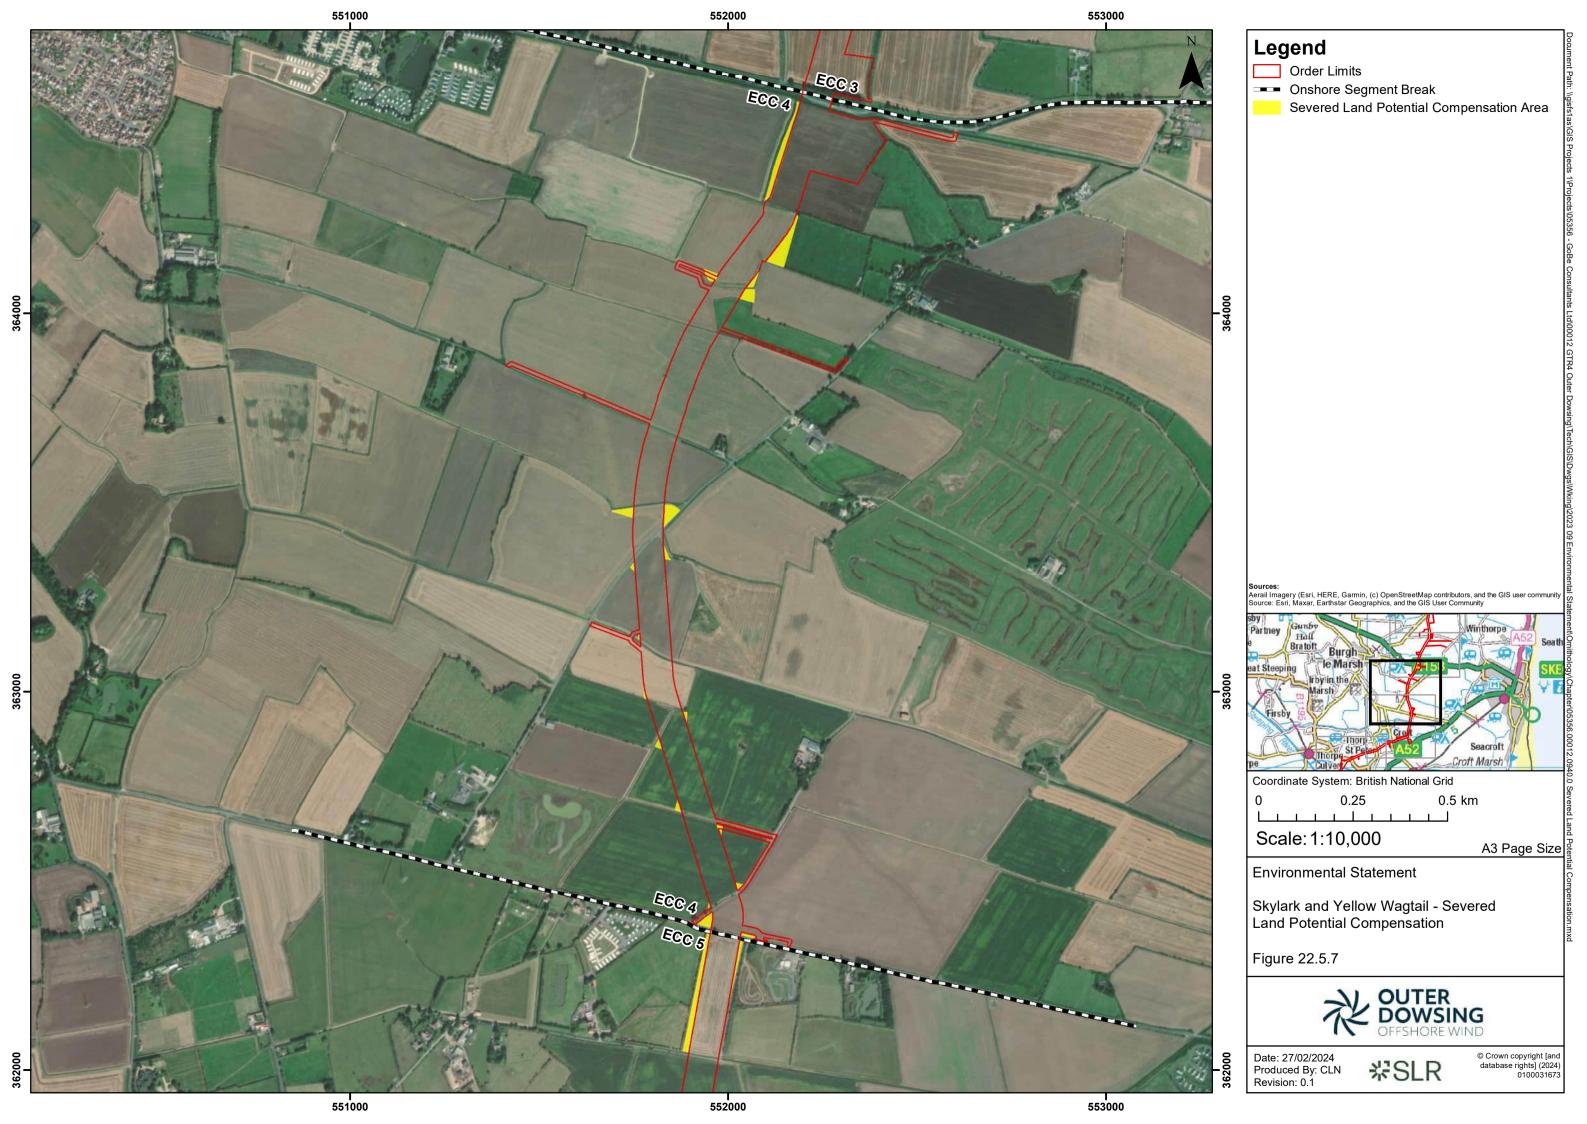

## **Table of Figures**

- Figure 22.1 Location of BAEF Comparison Sites Relative to Order Limits (document reference 6.2.22.1)
- Figure 22.2 Greater Frampton Vision Boundary Relative to Order Limits (document reference 6.2.22.2)
- Figure 22.3 Location of ECC Relative to Frampton Marsh RSPB Nature Reserve (document reference 6.2.22.3)
- Figure 22.4 Seasonally Affected Working Area (document reference 6.2.22.4)
- Figure 22.5 Skylark and Yellow Wagtail Severed Land Potential Compensation (document reference 6.2.22.5)