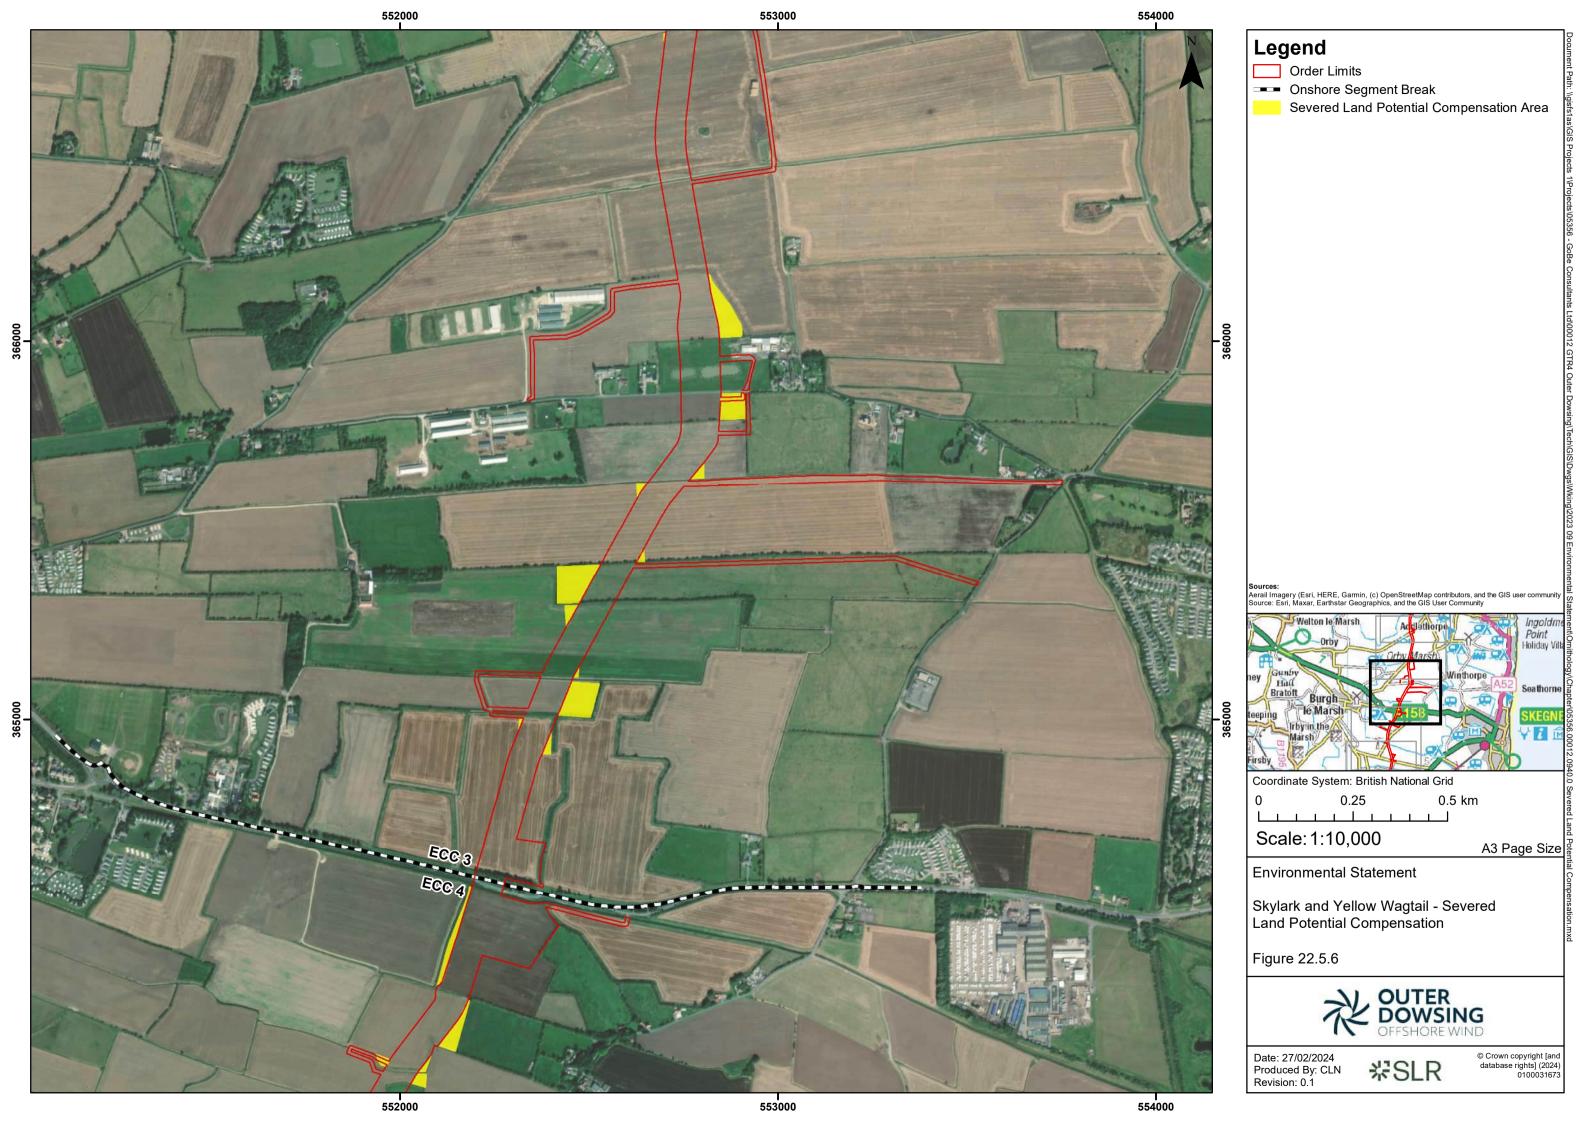

## **Table of Figures**

- Figure 22.1 Location of BAEF Comparison Sites Relative to Order Limits (document reference 6.2.22.1)
- Figure 22.2 Greater Frampton Vision Boundary Relative to Order Limits (document reference 6.2.22.2)
- Figure 22.3 Location of ECC Relative to Frampton Marsh RSPB Nature Reserve (document reference 6.2.22.3)
- Figure 22.4 Seasonally Affected Working Area (document reference 6.2.22.4)
- Figure 22.5 Skylark and Yellow Wagtail Severed Land Potential Compensation (document reference 6.2.22.5)