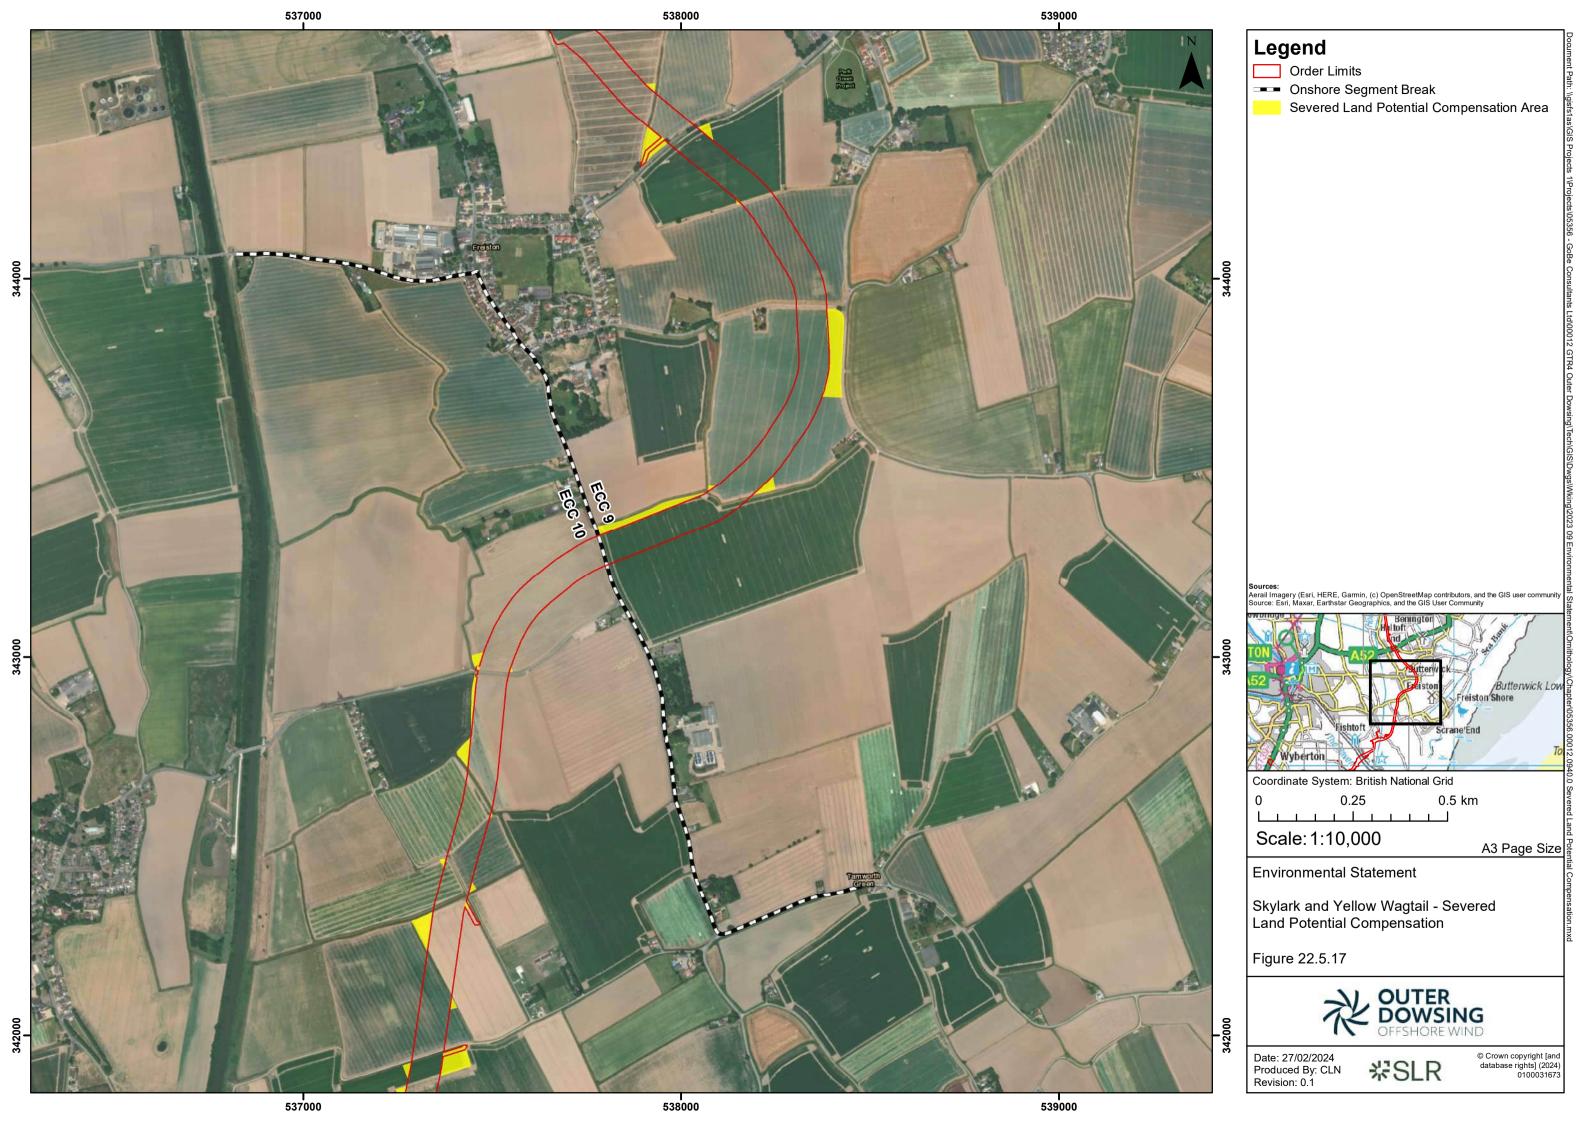

## **Table of Figures**

- Figure 22.1 Location of BAEF Comparison Sites Relative to Order Limits (document reference 6.2.22.1)
- Figure 22.2 Greater Frampton Vision Boundary Relative to Order Limits (document reference 6.2.22.2)
- Figure 22.3 Location of ECC Relative to Frampton Marsh RSPB Nature Reserve (document reference 6.2.22.3)
- Figure 22.4 Seasonally Affected Working Area (document reference 6.2.22.4)
- Figure 22.5 Skylark and Yellow Wagtail Severed Land Potential Compensation (document reference 6.2.22.5)