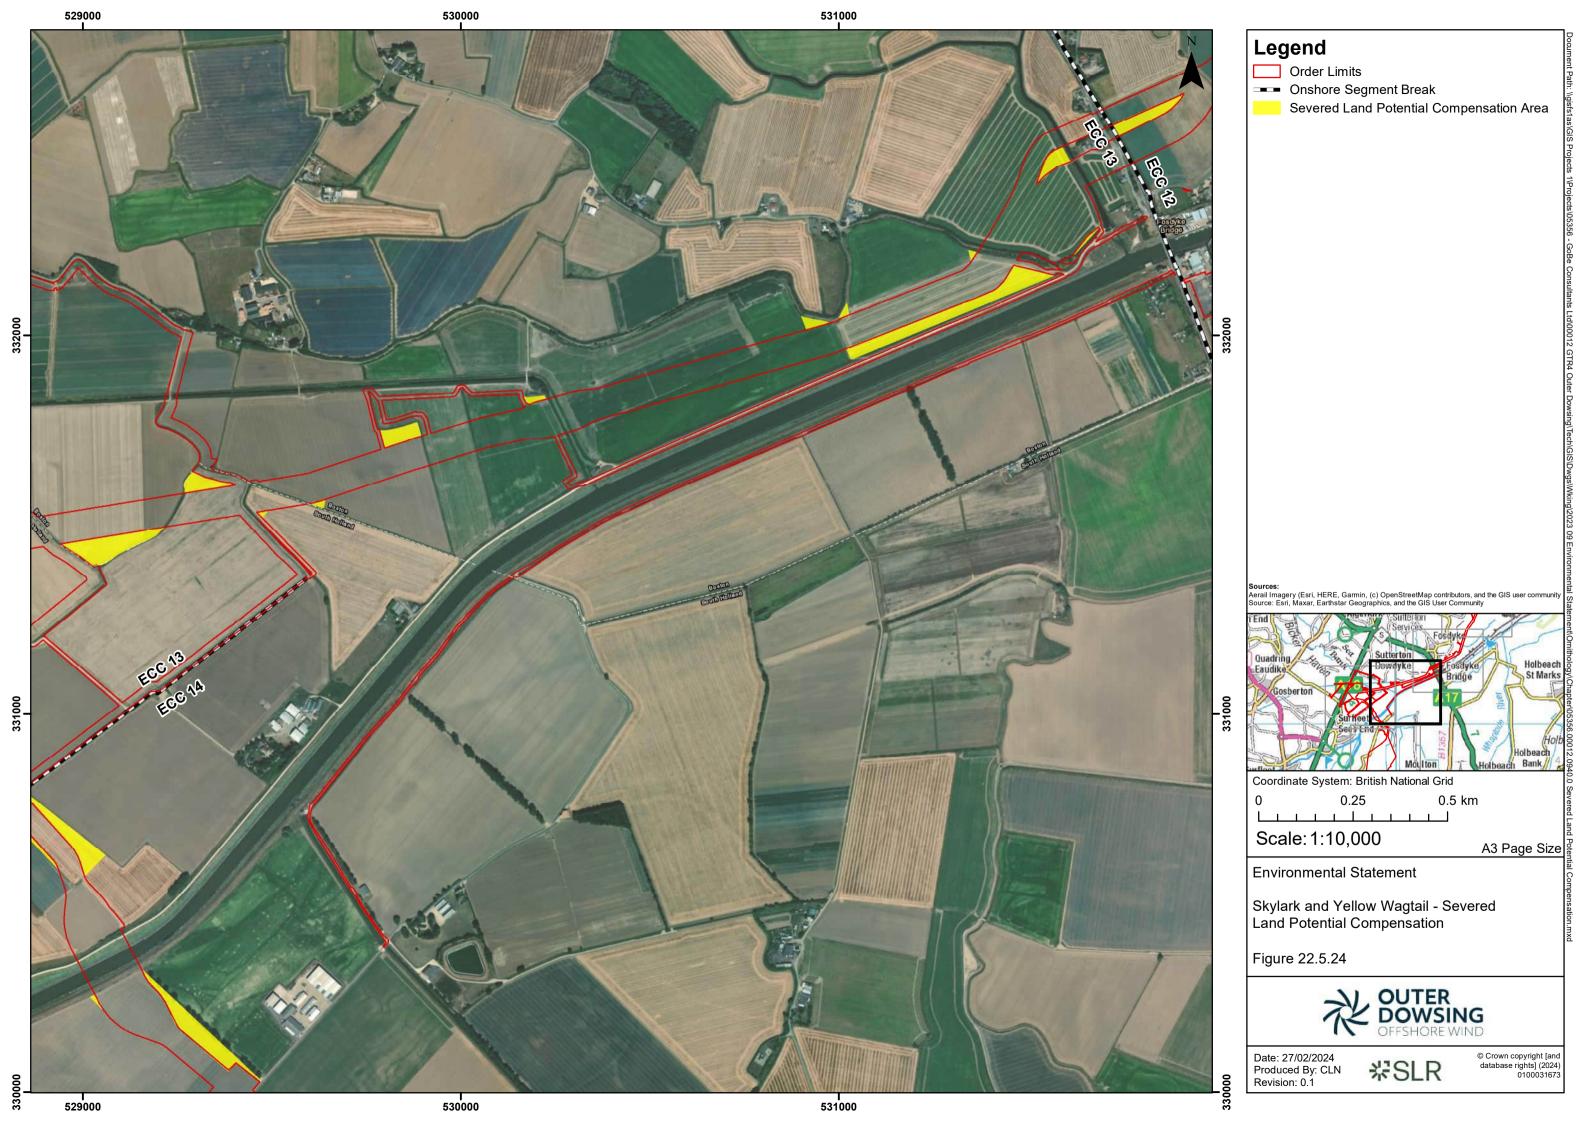

## **Table of Figures**

- Figure 22.1 Location of BAEF Comparison Sites Relative to Order Limits (document reference 6.2.22.1)
- Figure 22.2 Greater Frampton Vision Boundary Relative to Order Limits (document reference 6.2.22.2)
- Figure 22.3 Location of ECC Relative to Frampton Marsh RSPB Nature Reserve (document reference 6.2.22.3)
- Figure 22.4 Seasonally Affected Working Area (document reference 6.2.22.4)
- Figure 22.5 Skylark and Yellow Wagtail Severed Land Potential Compensation (document reference 6.2.22.5)