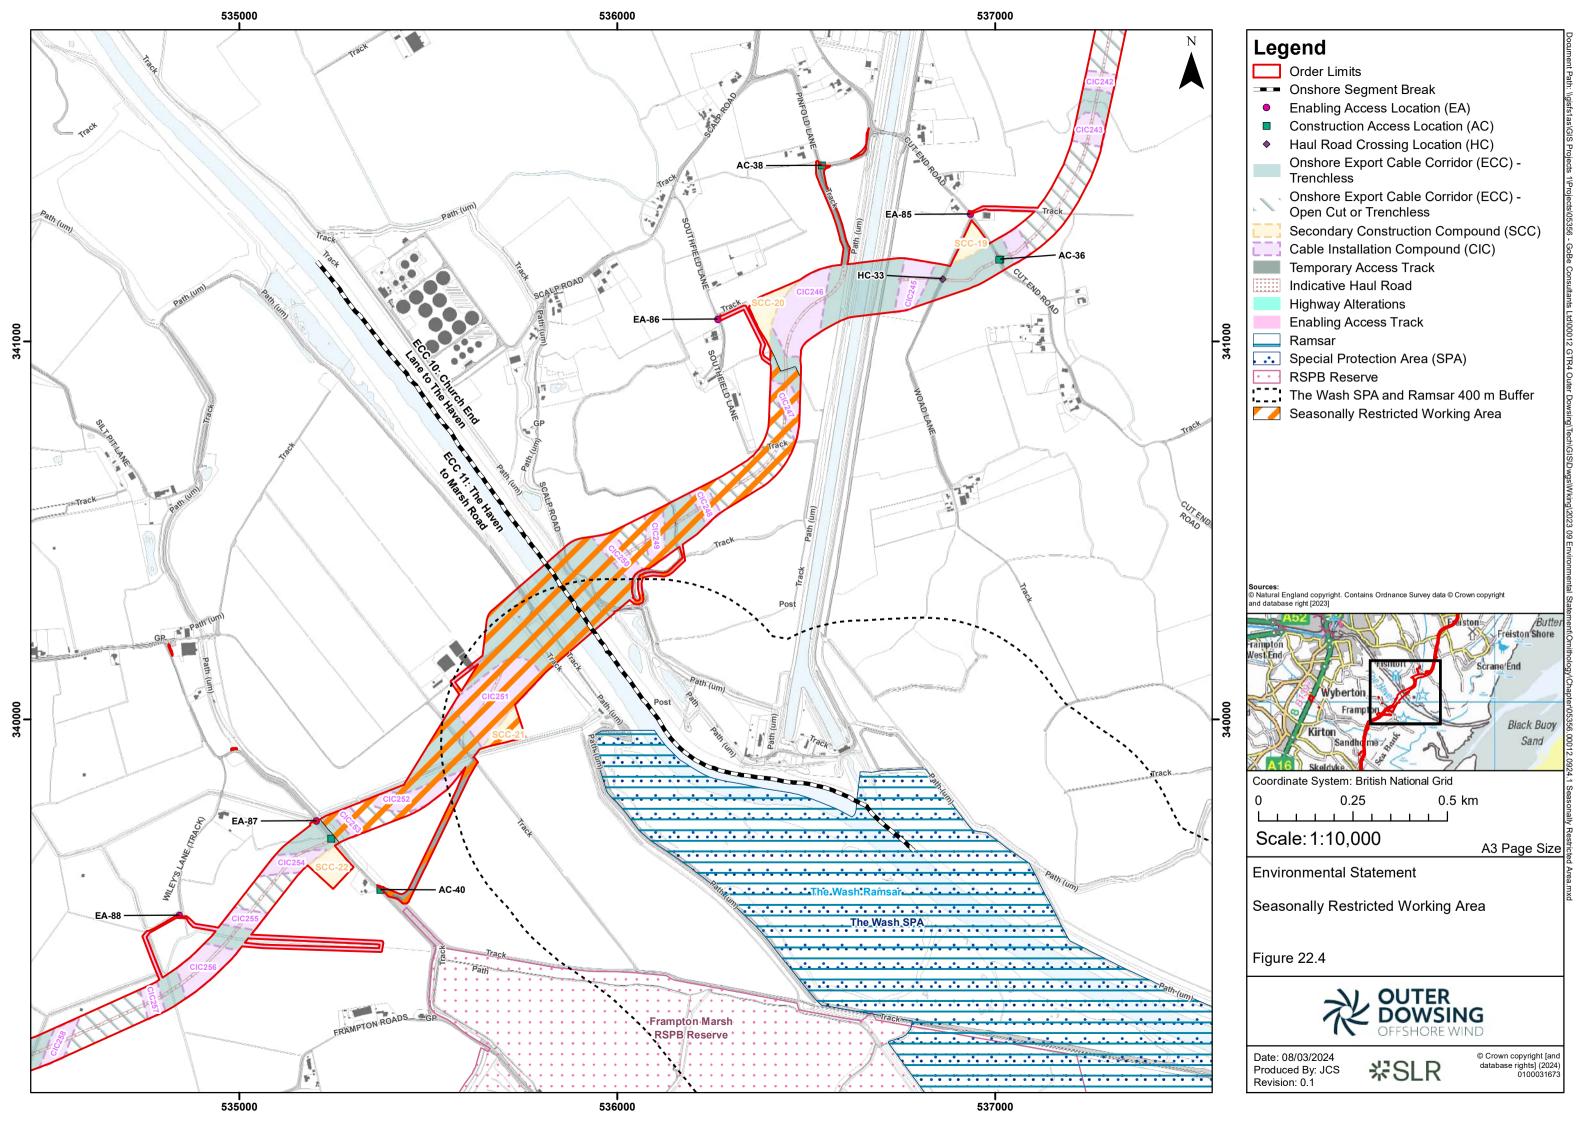

## **Table of Figures**

- Figure 22.1 Location of BAEF Comparison Sites Relative to Order Limits (document reference 6.2.22.1)
- Figure 22.2 Greater Frampton Vision Boundary Relative to Order Limits (document reference 6.2.22.2)
- Figure 22.3 Location of ECC Relative to Frampton Marsh RSPB Nature Reserve (document reference 6.2.22.3)
- Figure 22.4 Seasonally Affected Working Area (document reference 6.2.22.4)
- Figure 22.5 Skylark and Yellow Wagtail Severed Land Potential Compensation (document reference 6.2.22.5)