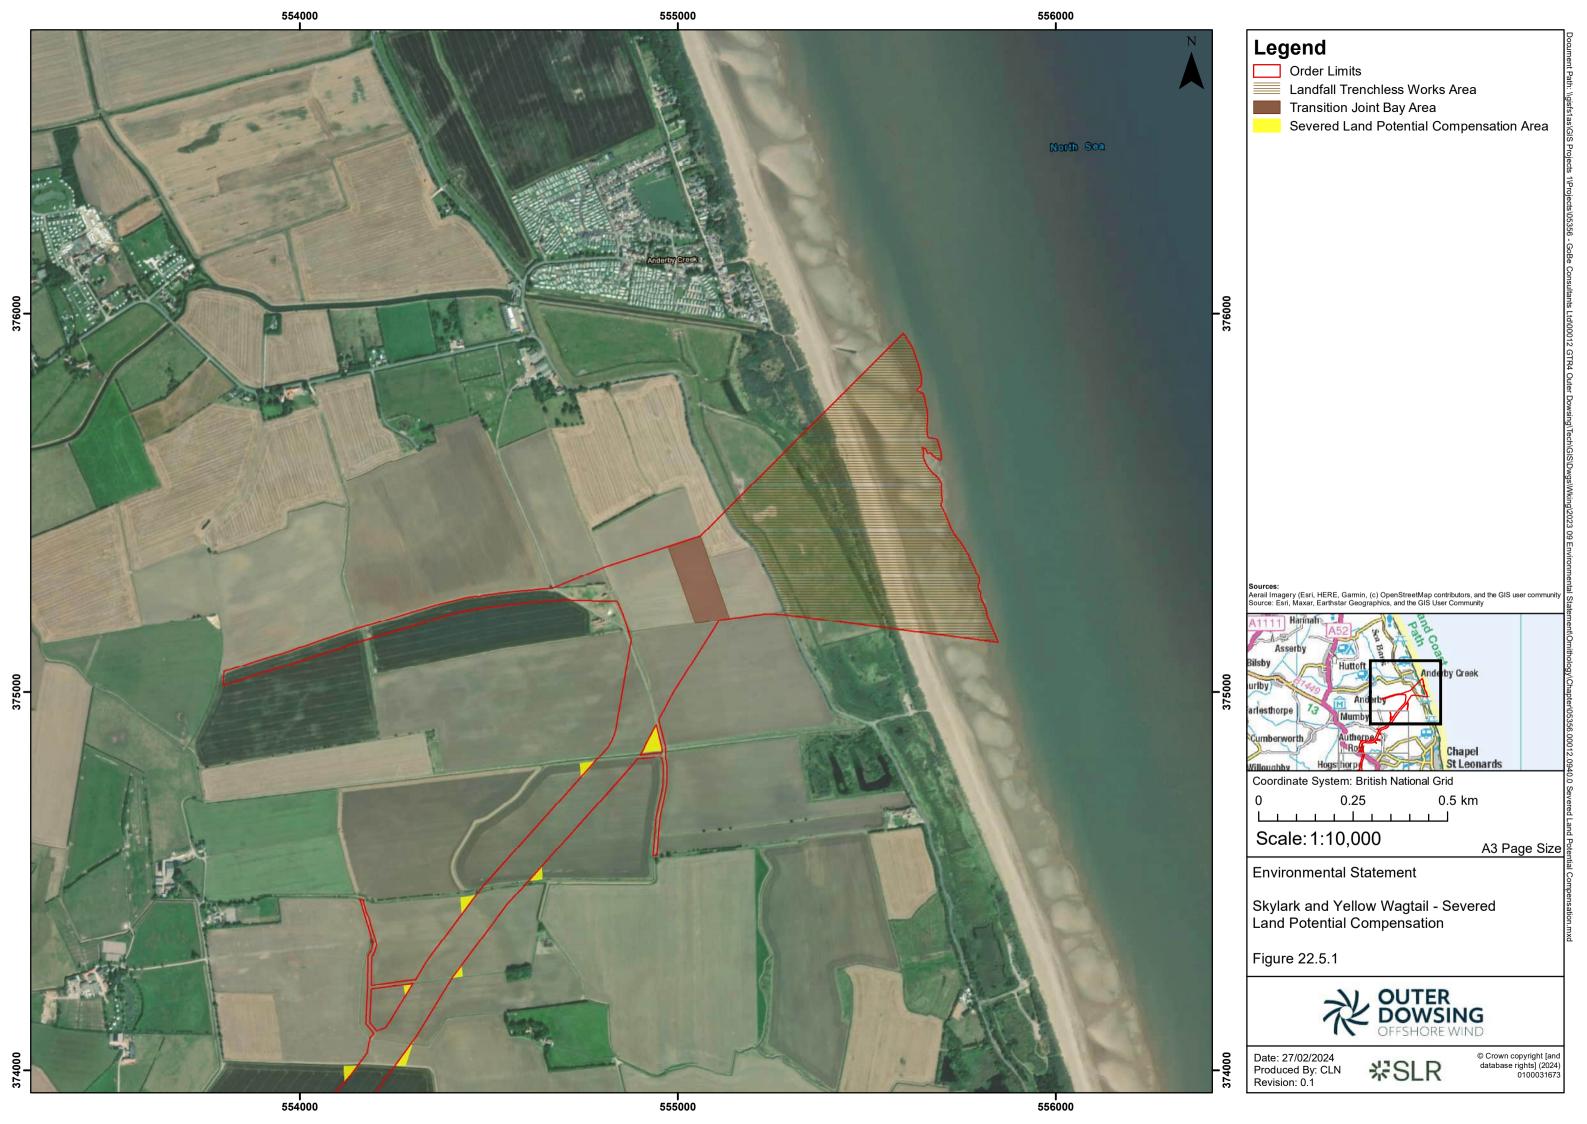

## **Table of Figures**

- Figure 22.1 Location of BAEF Comparison Sites Relative to Order Limits (document reference 6.2.22.1)
- Figure 22.2 Greater Frampton Vision Boundary Relative to Order Limits (document reference 6.2.22.2)
- Figure 22.3 Location of ECC Relative to Frampton Marsh RSPB Nature Reserve (document reference 6.2.22.3)
- Figure 22.4 Seasonally Affected Working Area (document reference 6.2.22.4)
- Figure 22.5 Skylark and Yellow Wagtail Severed Land Potential Compensation (document reference 6.2.22.5)