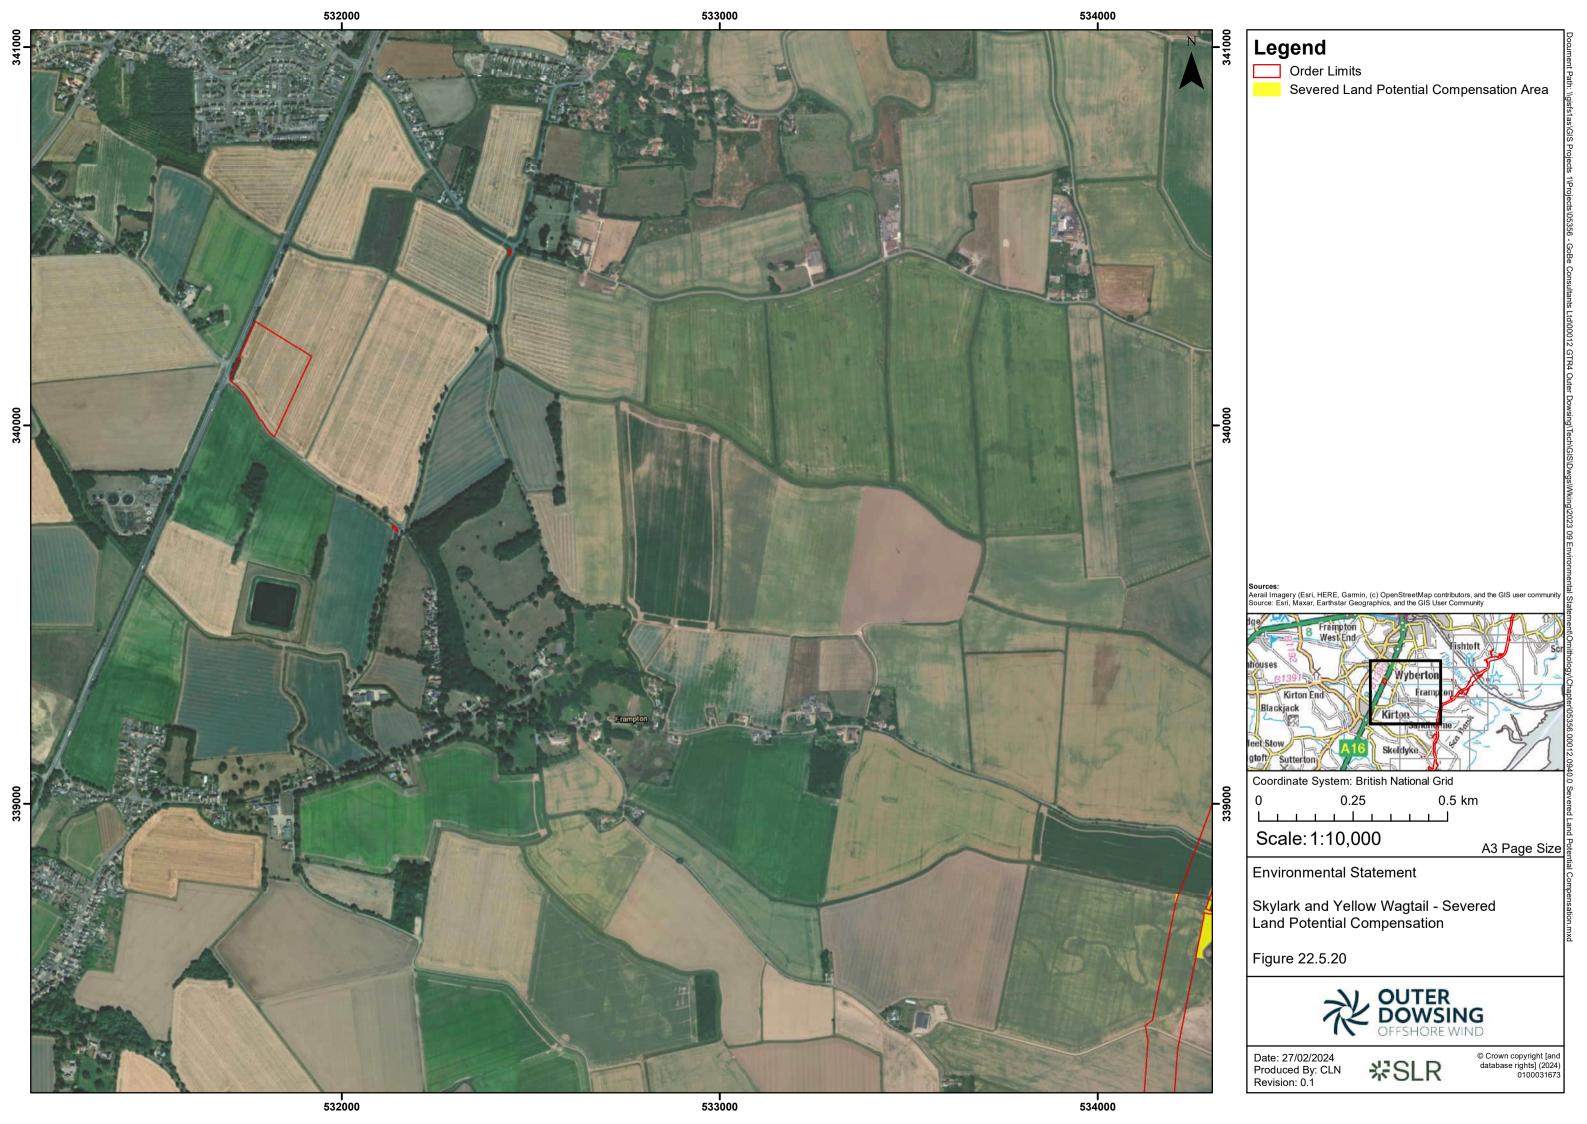

## **Table of Figures**

- Figure 22.1 Location of BAEF Comparison Sites Relative to Order Limits (document reference 6.2.22.1)
- Figure 22.2 Greater Frampton Vision Boundary Relative to Order Limits (document reference 6.2.22.2)
- Figure 22.3 Location of ECC Relative to Frampton Marsh RSPB Nature Reserve (document reference 6.2.22.3)
- Figure 22.4 Seasonally Affected Working Area (document reference 6.2.22.4)
- Figure 22.5 Skylark and Yellow Wagtail Severed Land Potential Compensation (document reference 6.2.22.5)