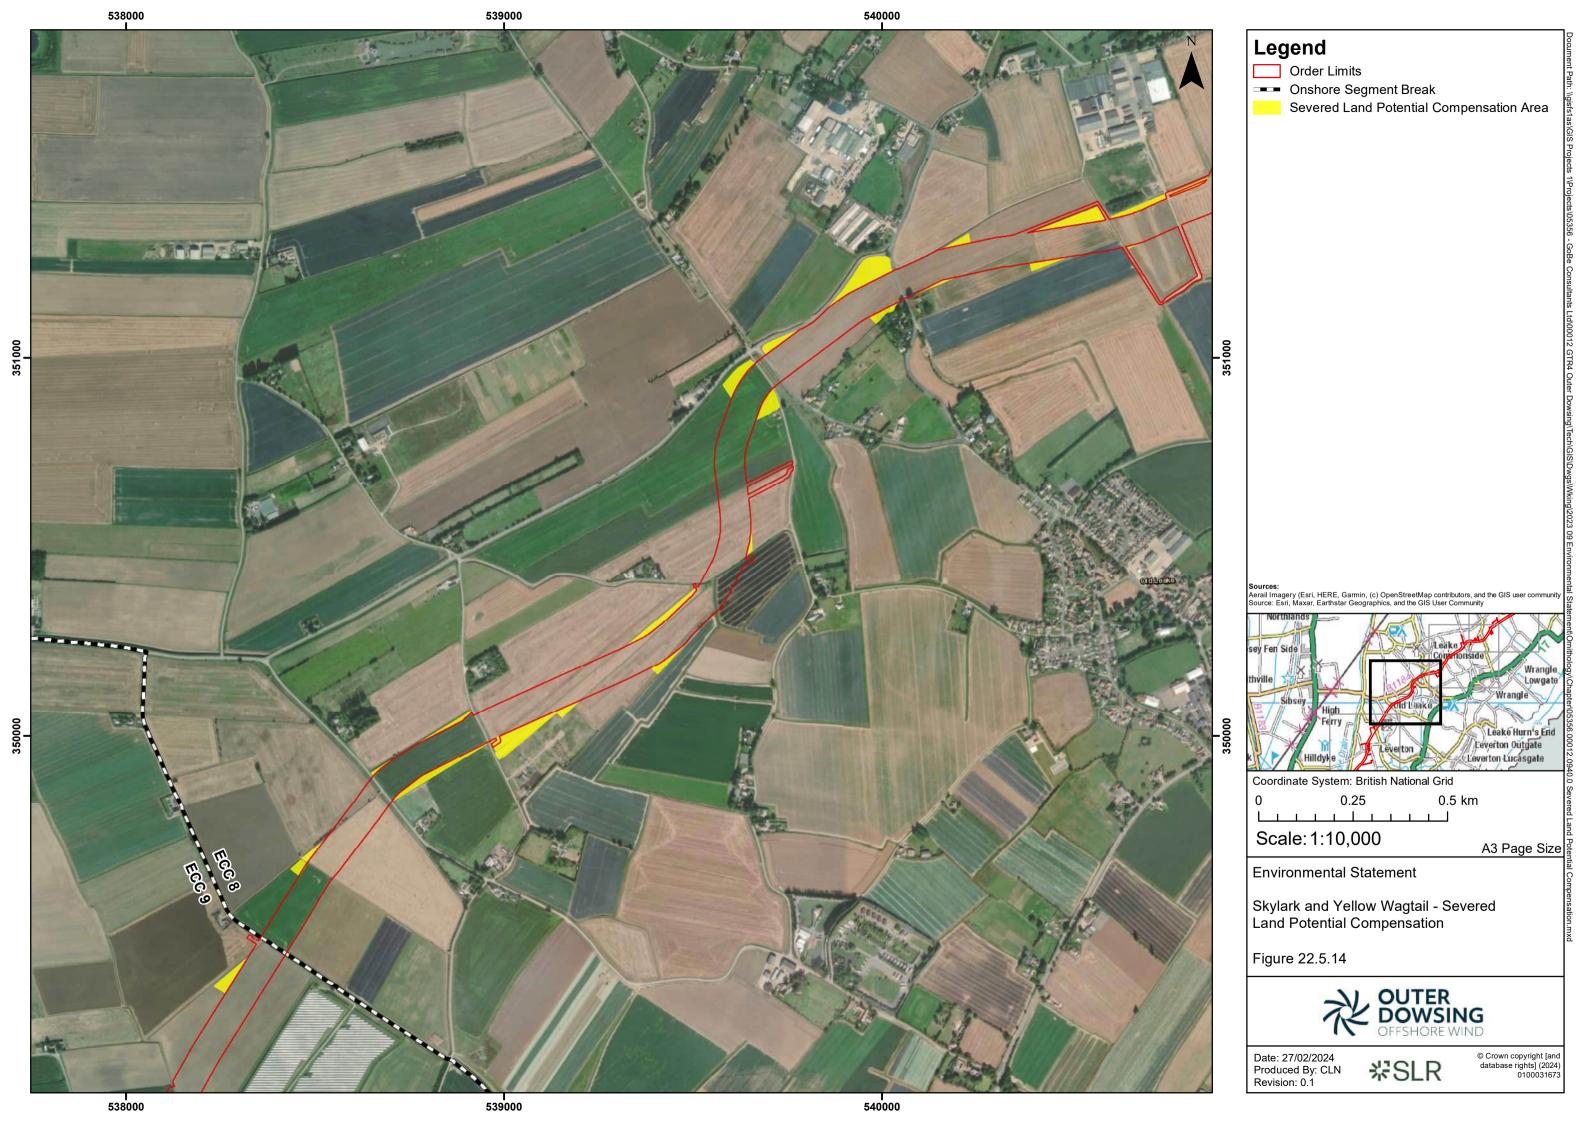

## **Table of Figures**

- Figure 22.1 Location of BAEF Comparison Sites Relative to Order Limits (document reference 6.2.22.1)
- Figure 22.2 Greater Frampton Vision Boundary Relative to Order Limits (document reference 6.2.22.2)
- Figure 22.3 Location of ECC Relative to Frampton Marsh RSPB Nature Reserve (document reference 6.2.22.3)
- Figure 22.4 Seasonally Affected Working Area (document reference 6.2.22.4)
- Figure 22.5 Skylark and Yellow Wagtail Severed Land Potential Compensation (document reference 6.2.22.5)