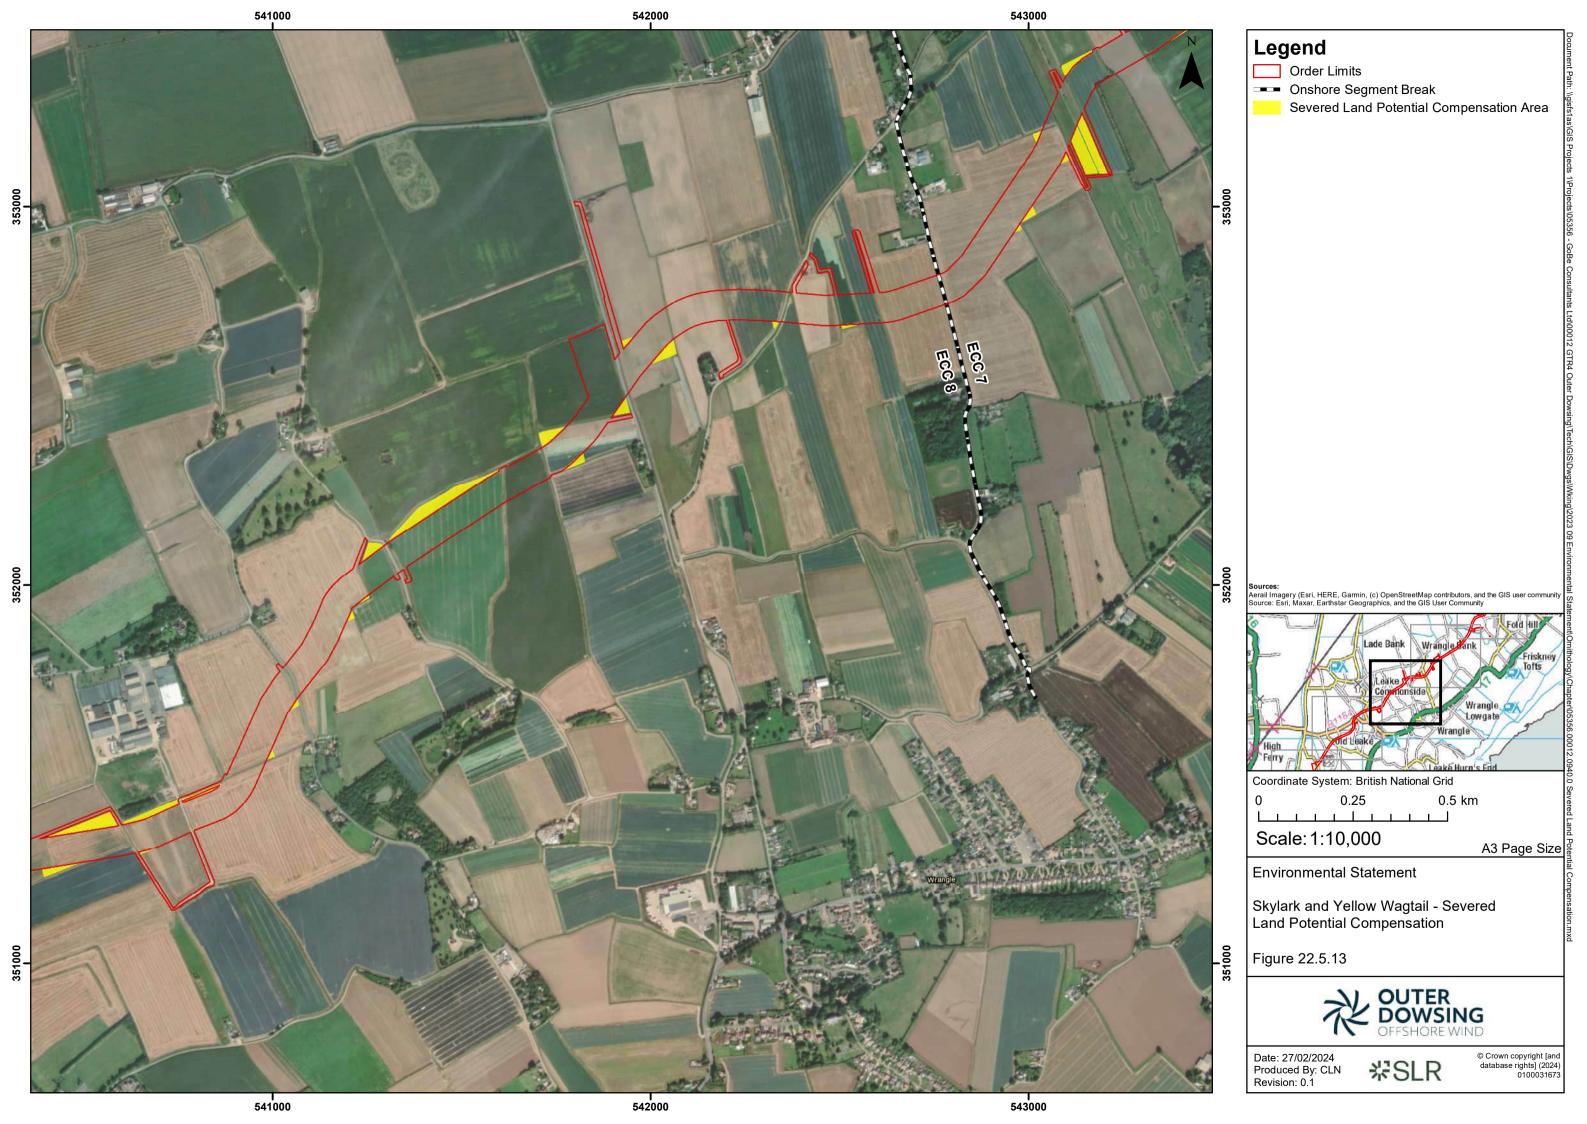

## **Table of Figures**

- Figure 22.1 Location of BAEF Comparison Sites Relative to Order Limits (document reference 6.2.22.1)
- Figure 22.2 Greater Frampton Vision Boundary Relative to Order Limits (document reference 6.2.22.2)
- Figure 22.3 Location of ECC Relative to Frampton Marsh RSPB Nature Reserve (document reference 6.2.22.3)
- Figure 22.4 Seasonally Affected Working Area (document reference 6.2.22.4)
- Figure 22.5 Skylark and Yellow Wagtail Severed Land Potential Compensation (document reference 6.2.22.5)