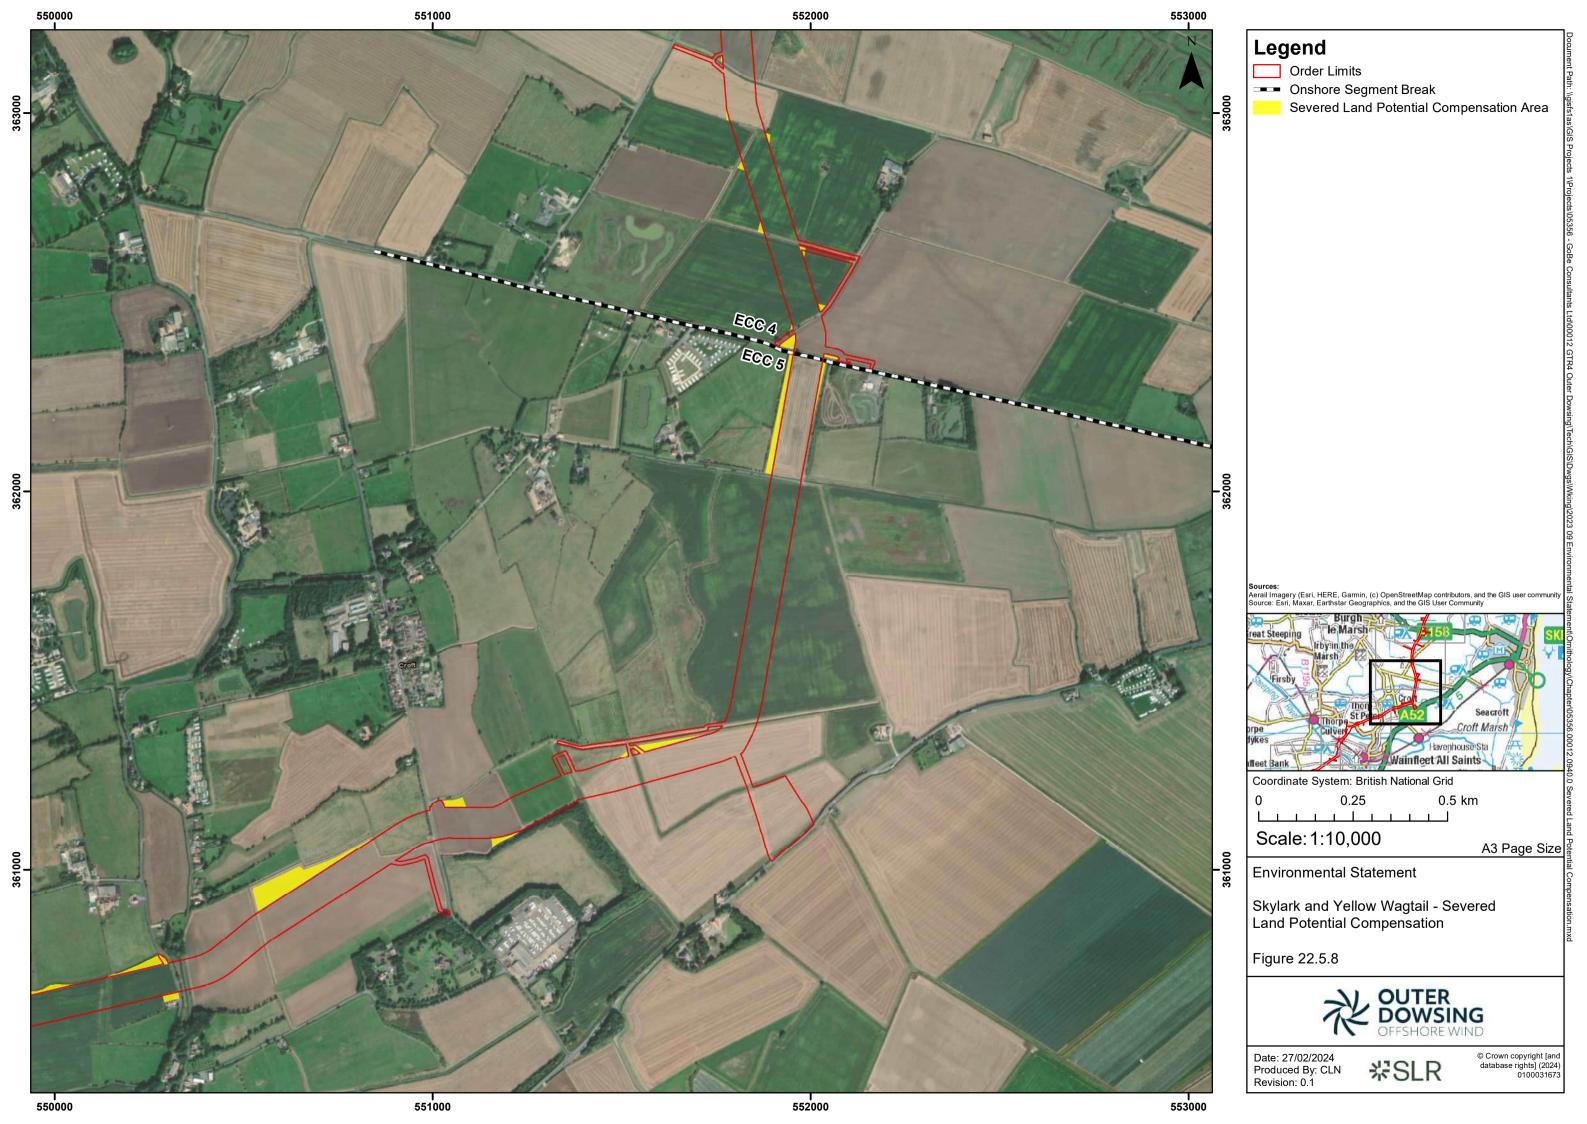

## **Table of Figures**

- Figure 22.1 Location of BAEF Comparison Sites Relative to Order Limits (document reference 6.2.22.1)
- Figure 22.2 Greater Frampton Vision Boundary Relative to Order Limits (document reference 6.2.22.2)
- Figure 22.3 Location of ECC Relative to Frampton Marsh RSPB Nature Reserve (document reference 6.2.22.3)
- Figure 22.4 Seasonally Affected Working Area (document reference 6.2.22.4)
- Figure 22.5 Skylark and Yellow Wagtail Severed Land Potential Compensation (document reference 6.2.22.5)