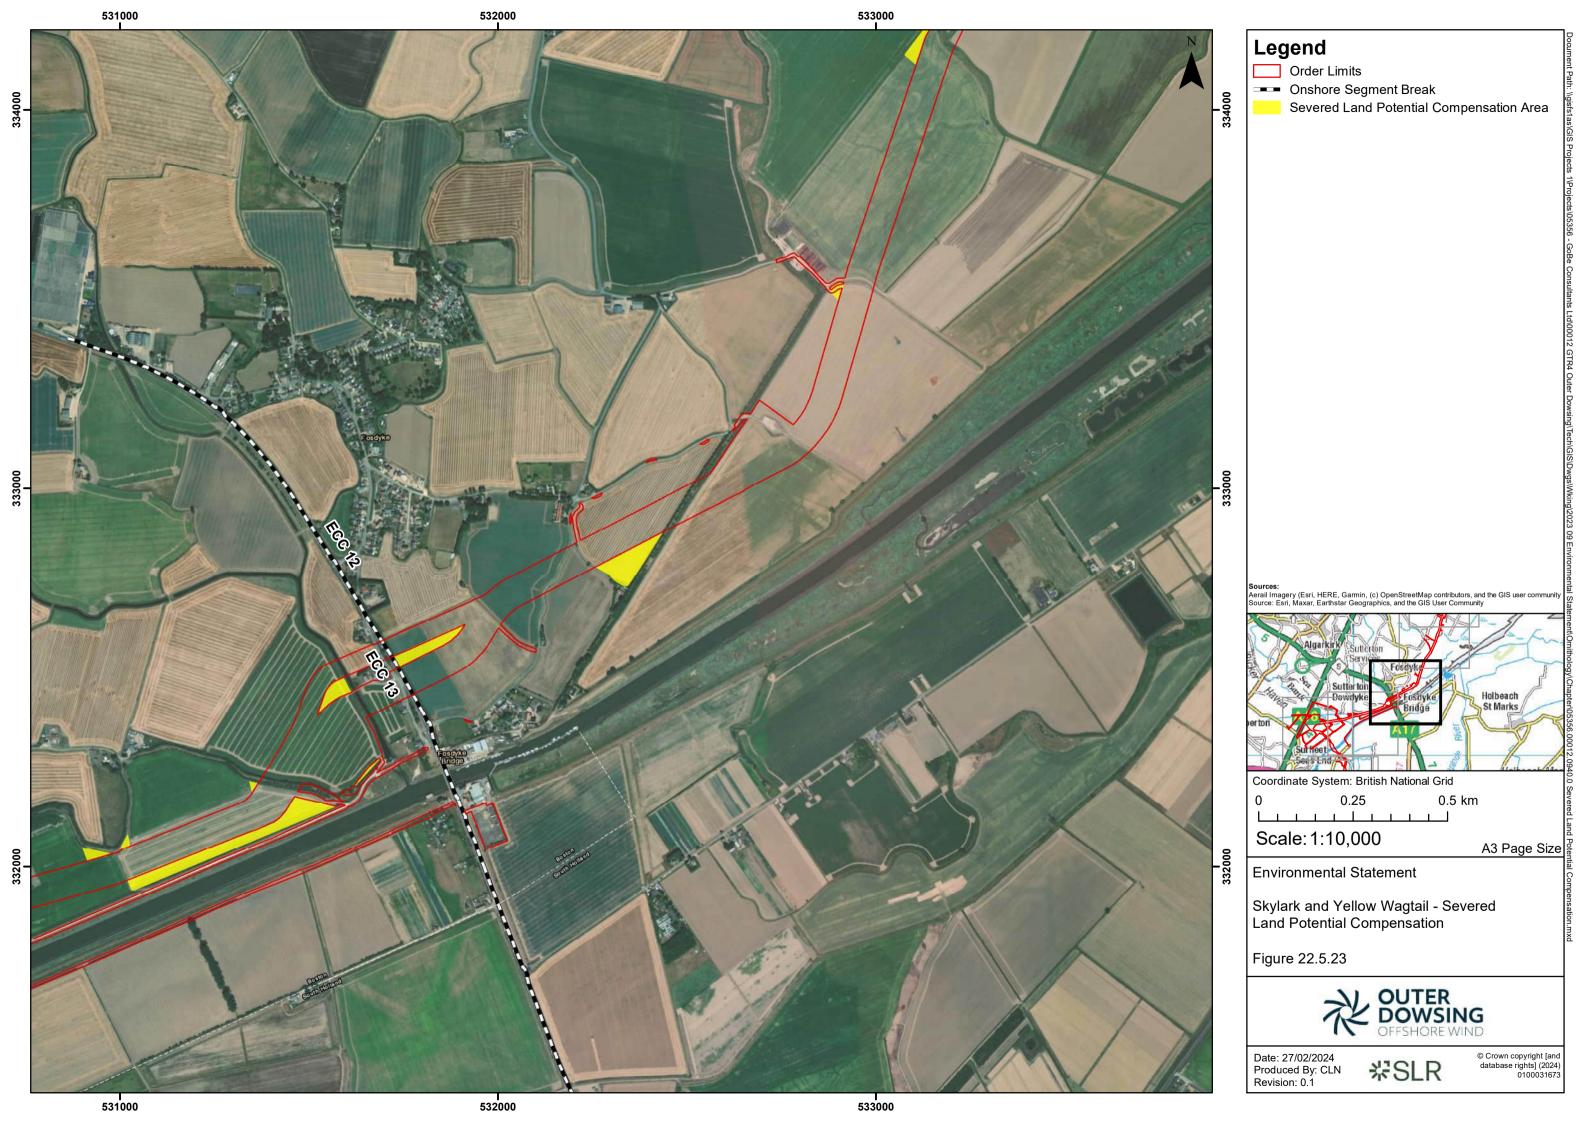

## **Table of Figures**

- Figure 22.1 Location of BAEF Comparison Sites Relative to Order Limits (document reference 6.2.22.1)
- Figure 22.2 Greater Frampton Vision Boundary Relative to Order Limits (document reference 6.2.22.2)
- Figure 22.3 Location of ECC Relative to Frampton Marsh RSPB Nature Reserve (document reference 6.2.22.3)
- Figure 22.4 Seasonally Affected Working Area (document reference 6.2.22.4)
- Figure 22.5 Skylark and Yellow Wagtail Severed Land Potential Compensation (document reference 6.2.22.5)