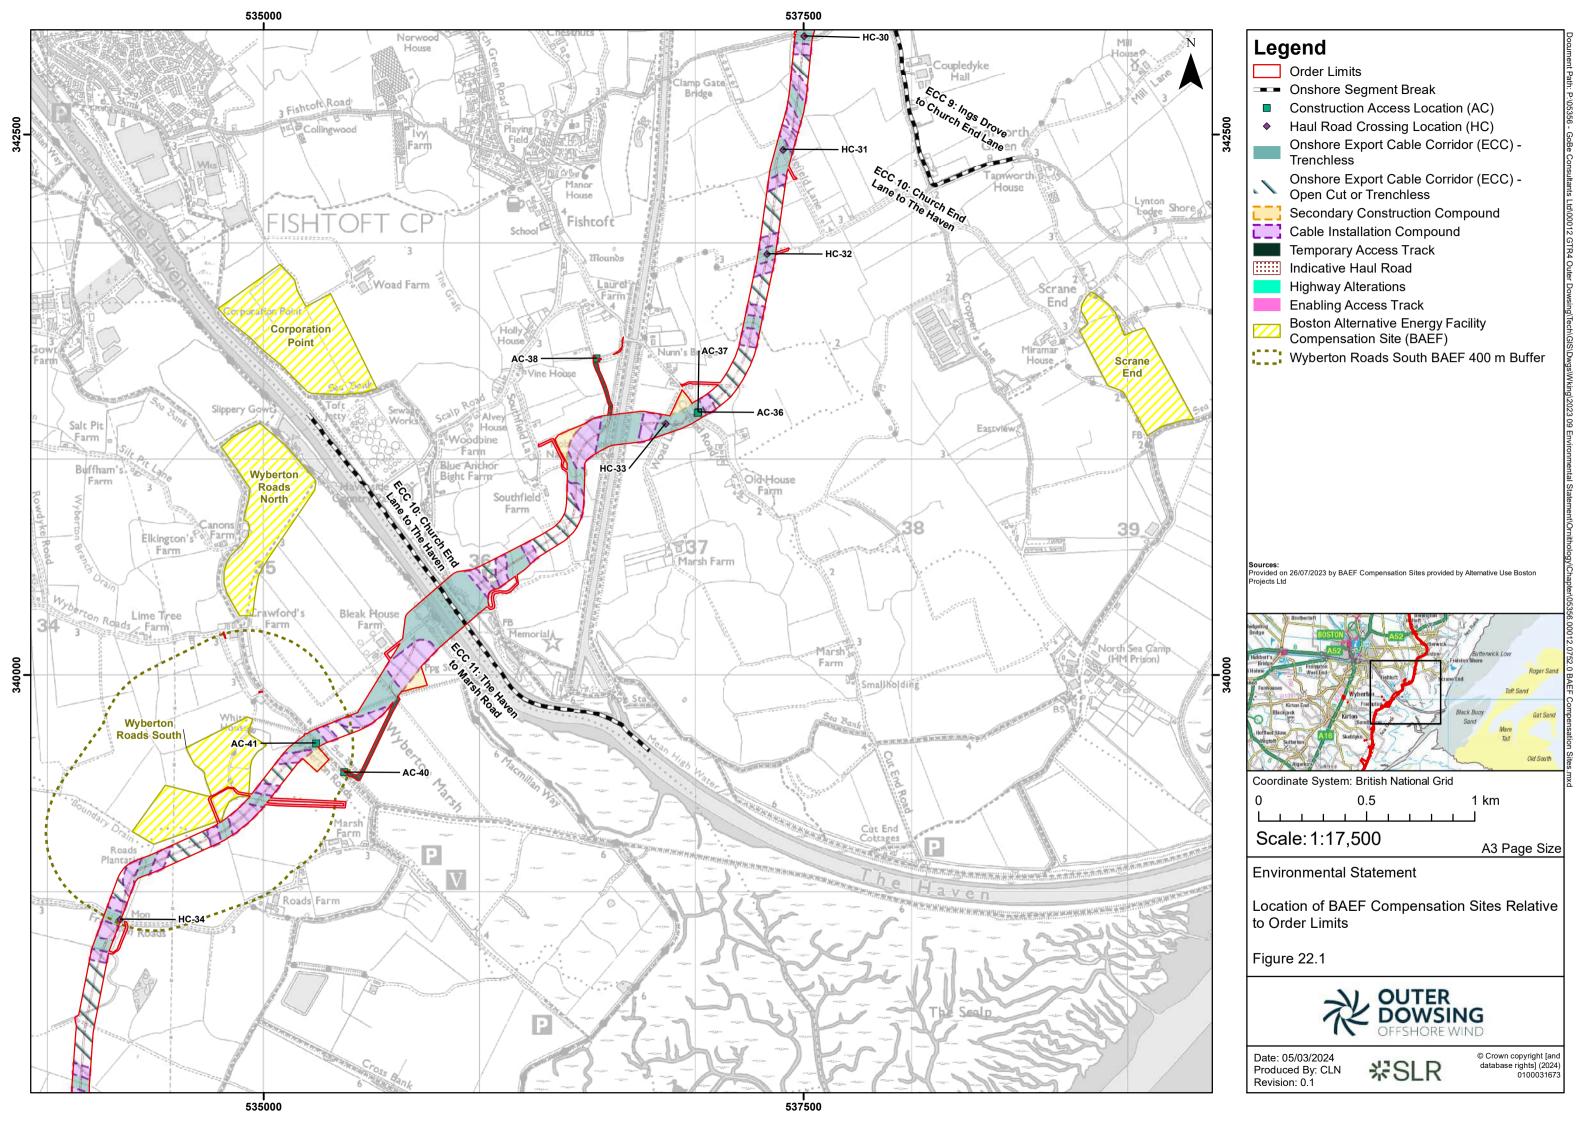

## **Table of Figures**

- Figure 22.1 Location of BAEF Comparison Sites Relative to Order Limits (document reference 6.2.22.1)
- Figure 22.2 Greater Frampton Vision Boundary Relative to Order Limits (document reference 6.2.22.2)
- Figure 22.3 Location of ECC Relative to Frampton Marsh RSPB Nature Reserve (document reference 6.2.22.3)
- Figure 22.4 Seasonally Affected Working Area (document reference 6.2.22.4)
- Figure 22.5 Skylark and Yellow Wagtail Severed Land Potential Compensation (document reference 6.2.22.5)