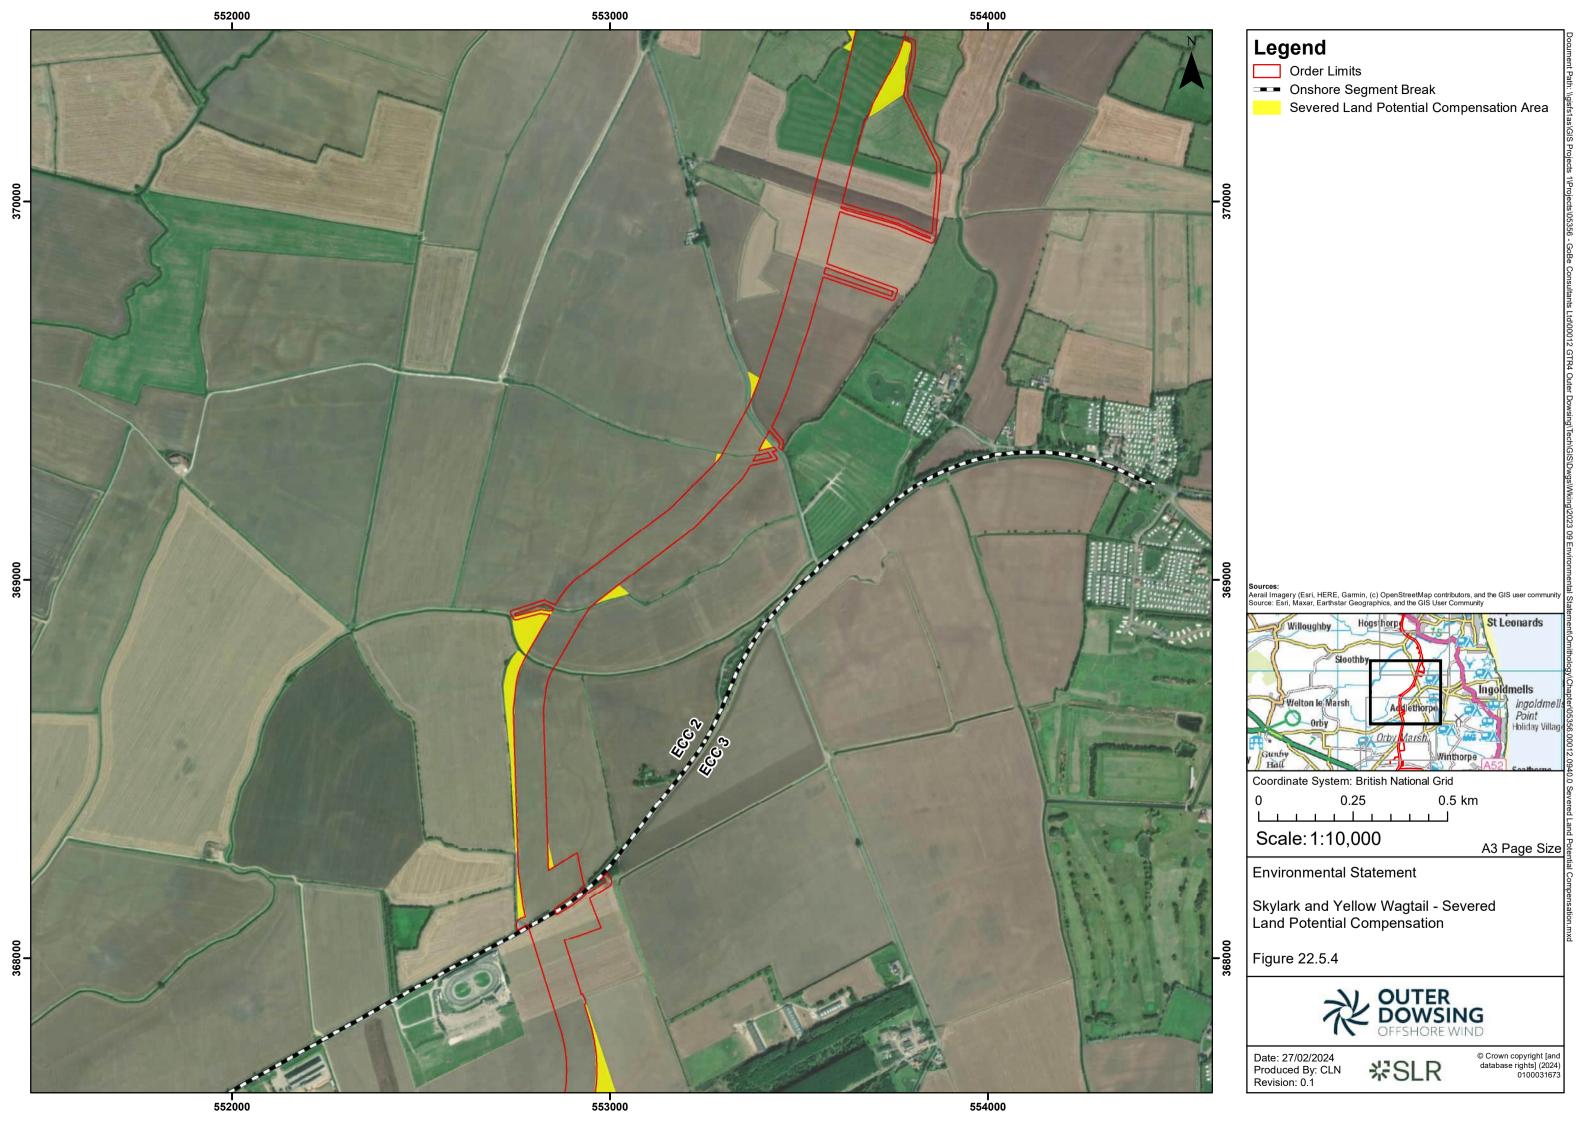

## **Table of Figures**

- Figure 22.1 Location of BAEF Comparison Sites Relative to Order Limits (document reference 6.2.22.1)
- Figure 22.2 Greater Frampton Vision Boundary Relative to Order Limits (document reference 6.2.22.2)
- Figure 22.3 Location of ECC Relative to Frampton Marsh RSPB Nature Reserve (document reference 6.2.22.3)
- Figure 22.4 Seasonally Affected Working Area (document reference 6.2.22.4)
- Figure 22.5 Skylark and Yellow Wagtail Severed Land Potential Compensation (document reference 6.2.22.5)