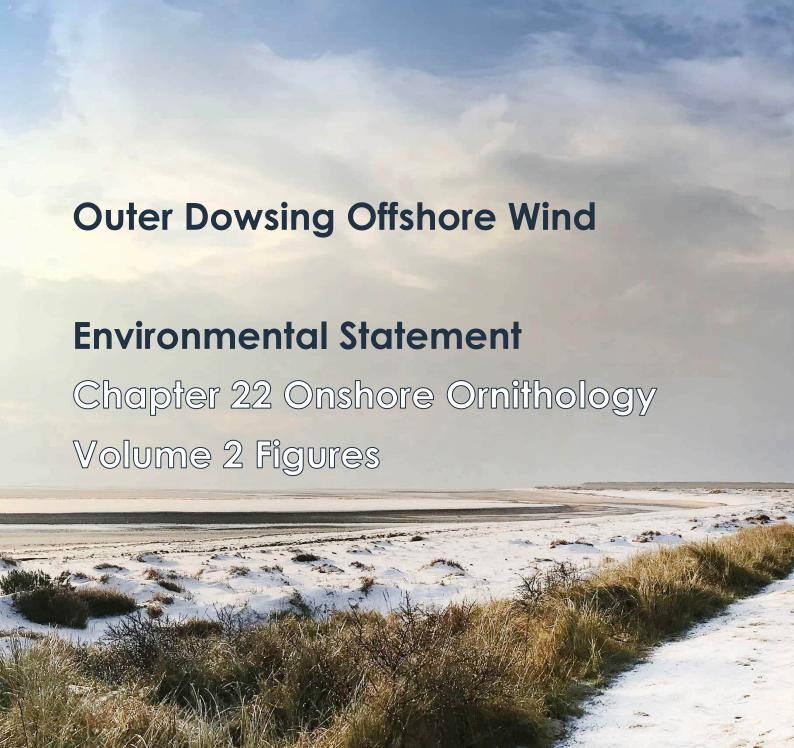

## **Table of Figures**

- Figure 22.1 Location of BAEF Comparison Sites Relative to Order Limits (document reference 6.2.22.1)
- Figure 22.2 Greater Frampton Vision Boundary Relative to Order Limits (document reference 6.2.22.2)
- Figure 22.3 Location of ECC Relative to Frampton Marsh RSPB Nature Reserve (document reference 6.2.22.3)
- Figure 22.4 Seasonally Affected Working Area (document reference 6.2.22.4)
- Figure 22.5 Skylark and Yellow Wagtail Severed Land Potential Compensation (document reference 6.2.22.5)