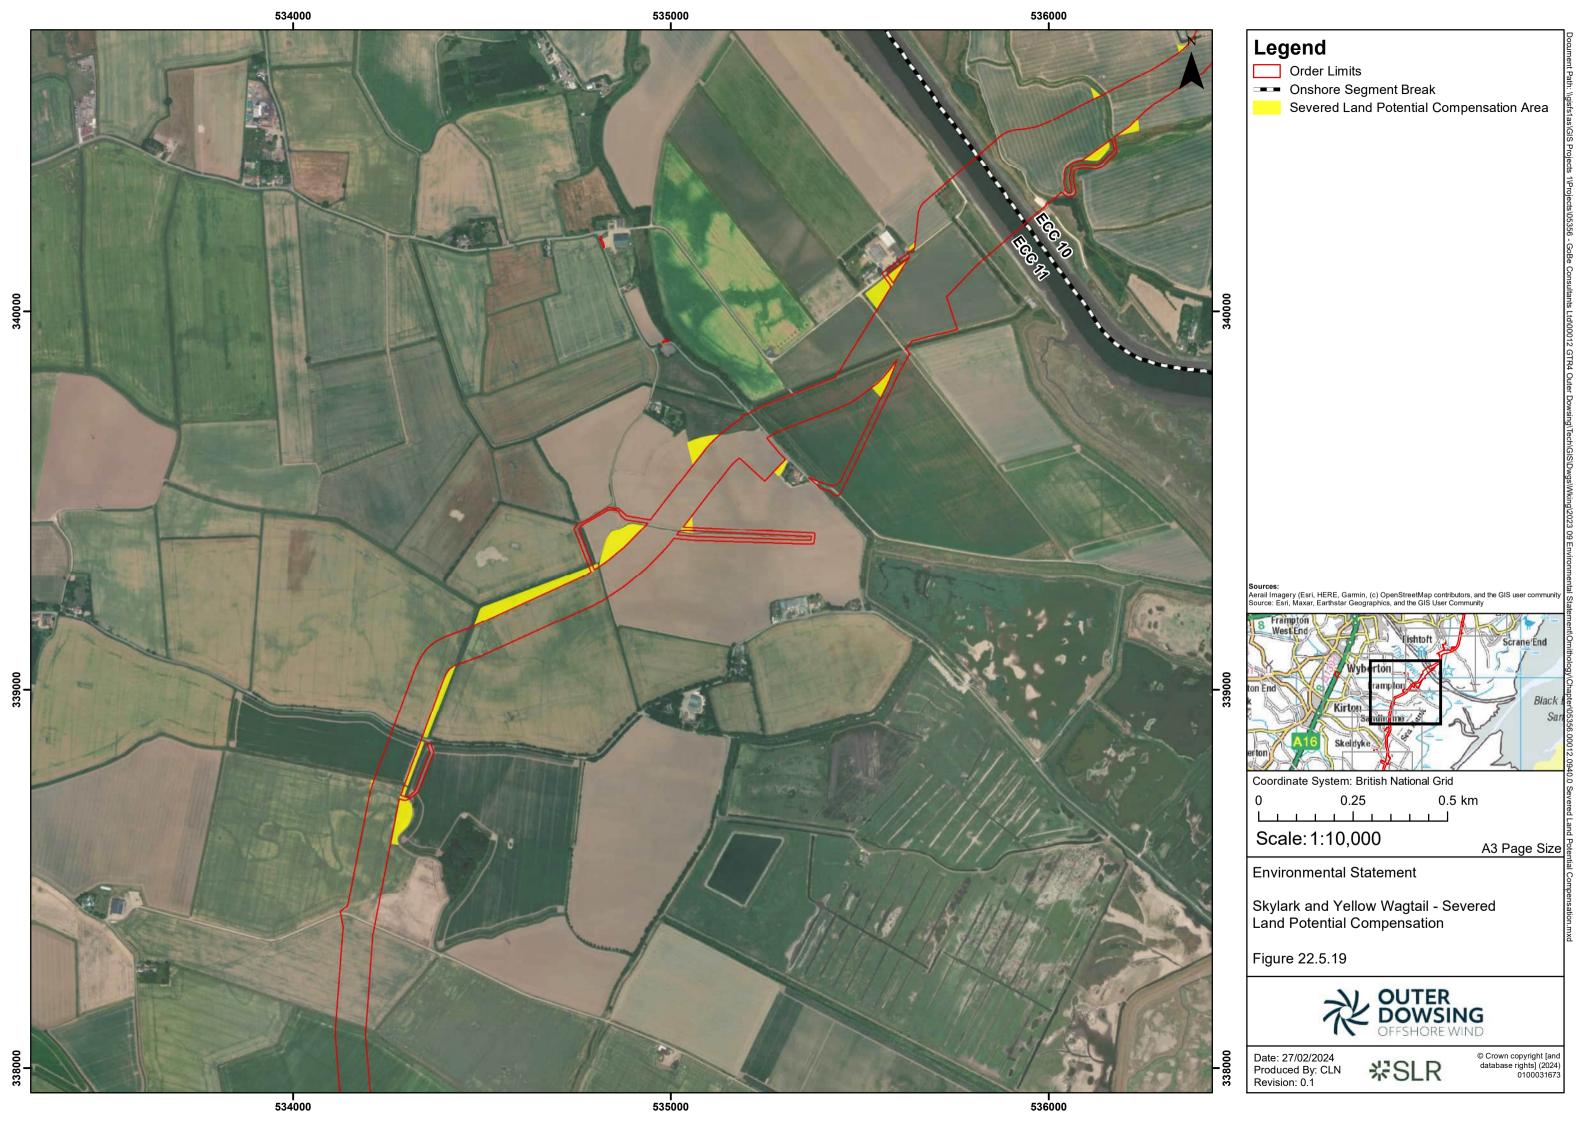

## **Table of Figures**

- Figure 22.1 Location of BAEF Comparison Sites Relative to Order Limits (document reference 6.2.22.1)
- Figure 22.2 Greater Frampton Vision Boundary Relative to Order Limits (document reference 6.2.22.2)
- Figure 22.3 Location of ECC Relative to Frampton Marsh RSPB Nature Reserve (document reference 6.2.22.3)
- Figure 22.4 Seasonally Affected Working Area (document reference 6.2.22.4)
- Figure 22.5 Skylark and Yellow Wagtail Severed Land Potential Compensation (document reference 6.2.22.5)