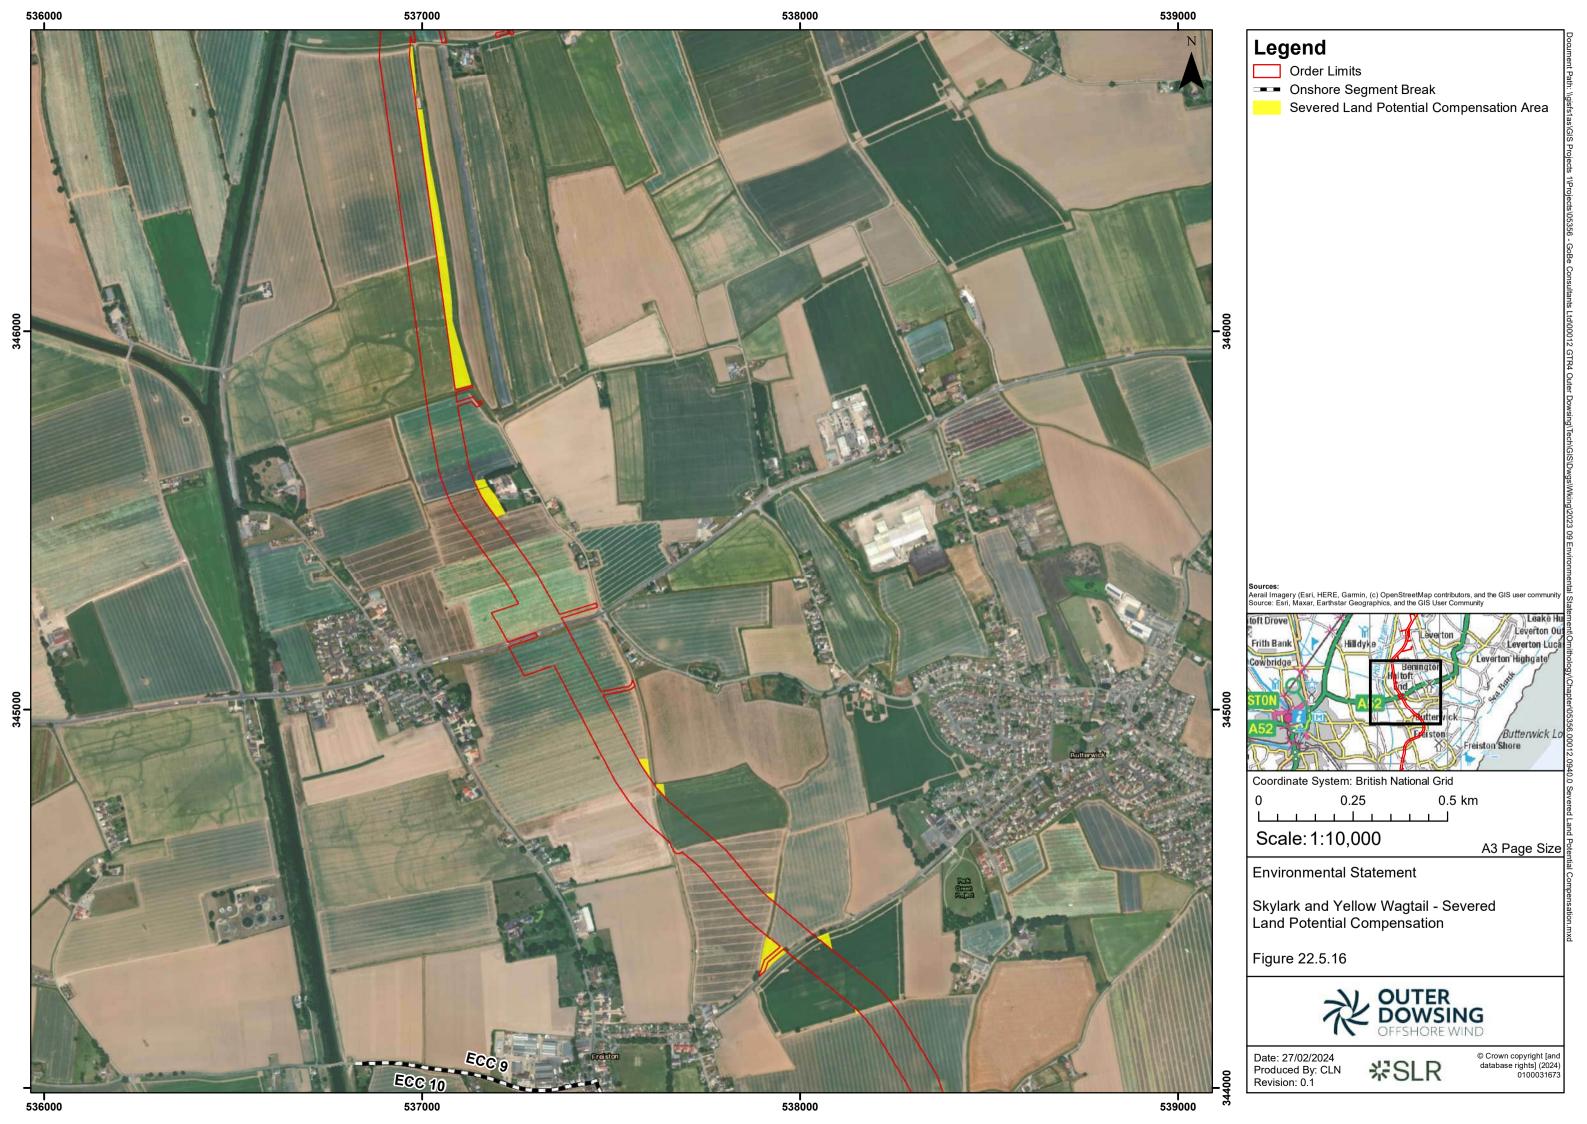

## **Table of Figures**

- Figure 22.1 Location of BAEF Comparison Sites Relative to Order Limits (document reference 6.2.22.1)
- Figure 22.2 Greater Frampton Vision Boundary Relative to Order Limits (document reference 6.2.22.2)
- Figure 22.3 Location of ECC Relative to Frampton Marsh RSPB Nature Reserve (document reference 6.2.22.3)
- Figure 22.4 Seasonally Affected Working Area (document reference 6.2.22.4)
- Figure 22.5 Skylark and Yellow Wagtail Severed Land Potential Compensation (document reference 6.2.22.5)