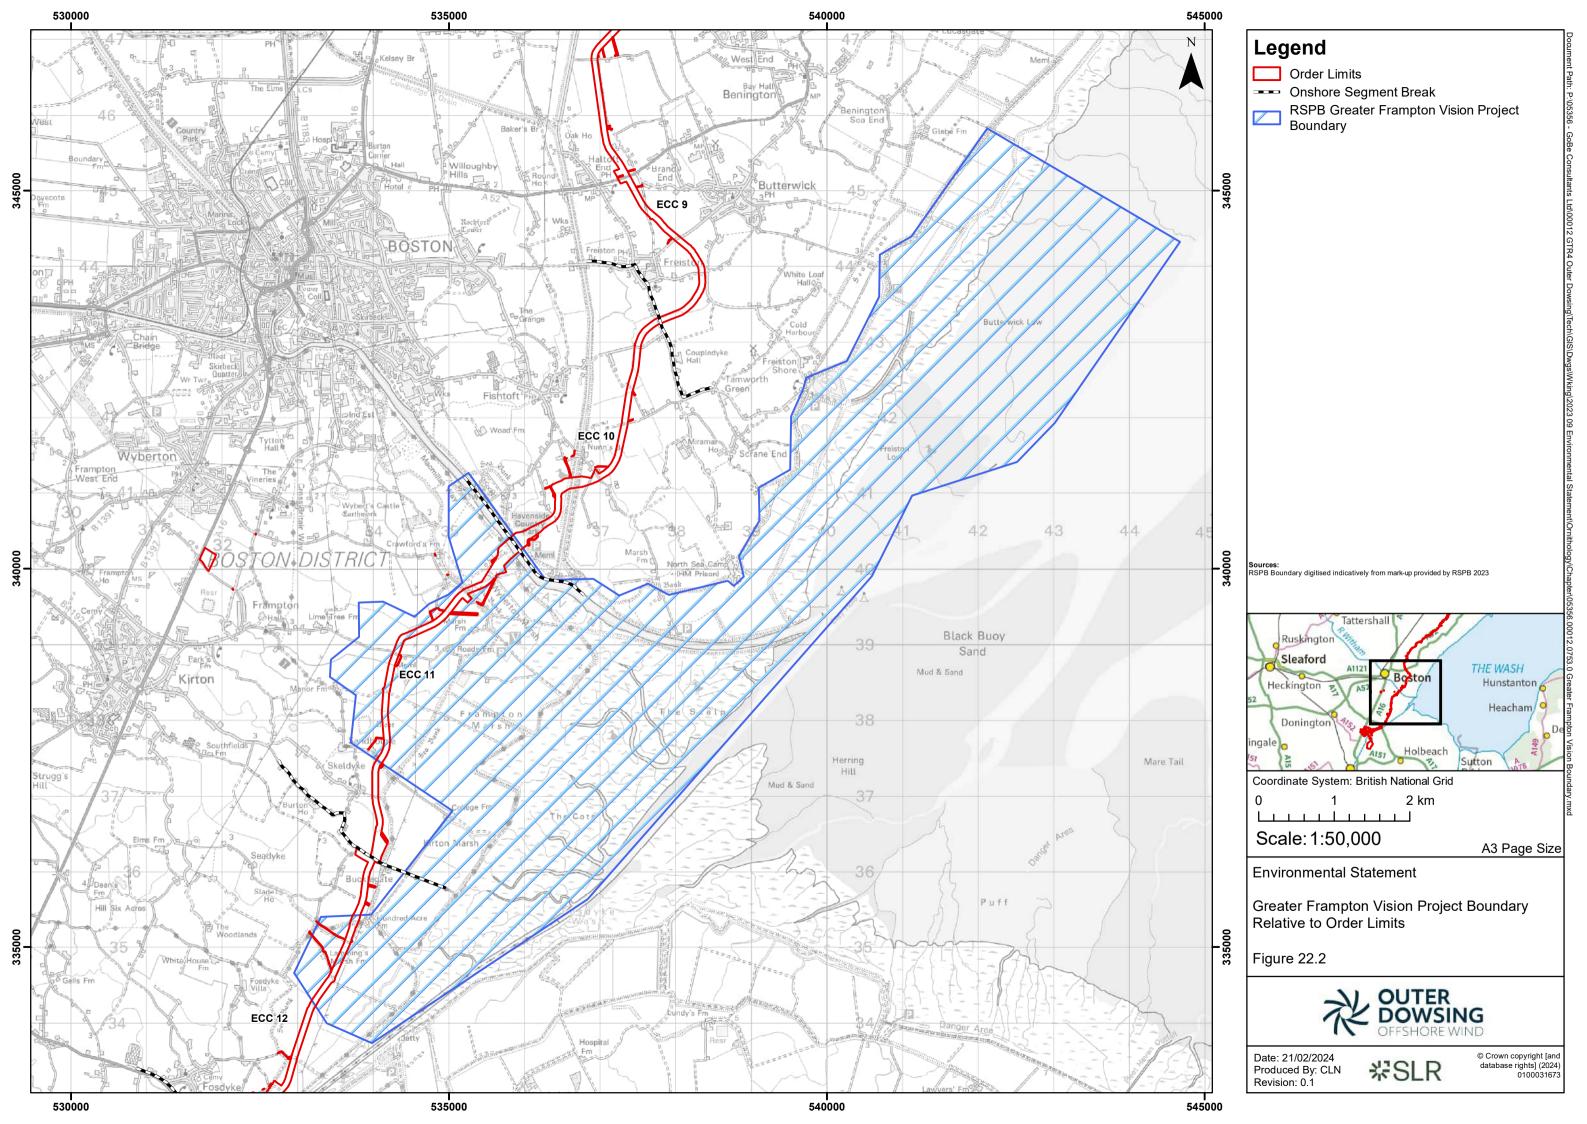

## **Table of Figures**

- Figure 22.1 Location of BAEF Comparison Sites Relative to Order Limits (document reference 6.2.22.1)
- Figure 22.2 Greater Frampton Vision Boundary Relative to Order Limits (document reference 6.2.22.2)
- Figure 22.3 Location of ECC Relative to Frampton Marsh RSPB Nature Reserve (document reference 6.2.22.3)
- Figure 22.4 Seasonally Affected Working Area (document reference 6.2.22.4)
- Figure 22.5 Skylark and Yellow Wagtail Severed Land Potential Compensation (document reference 6.2.22.5)