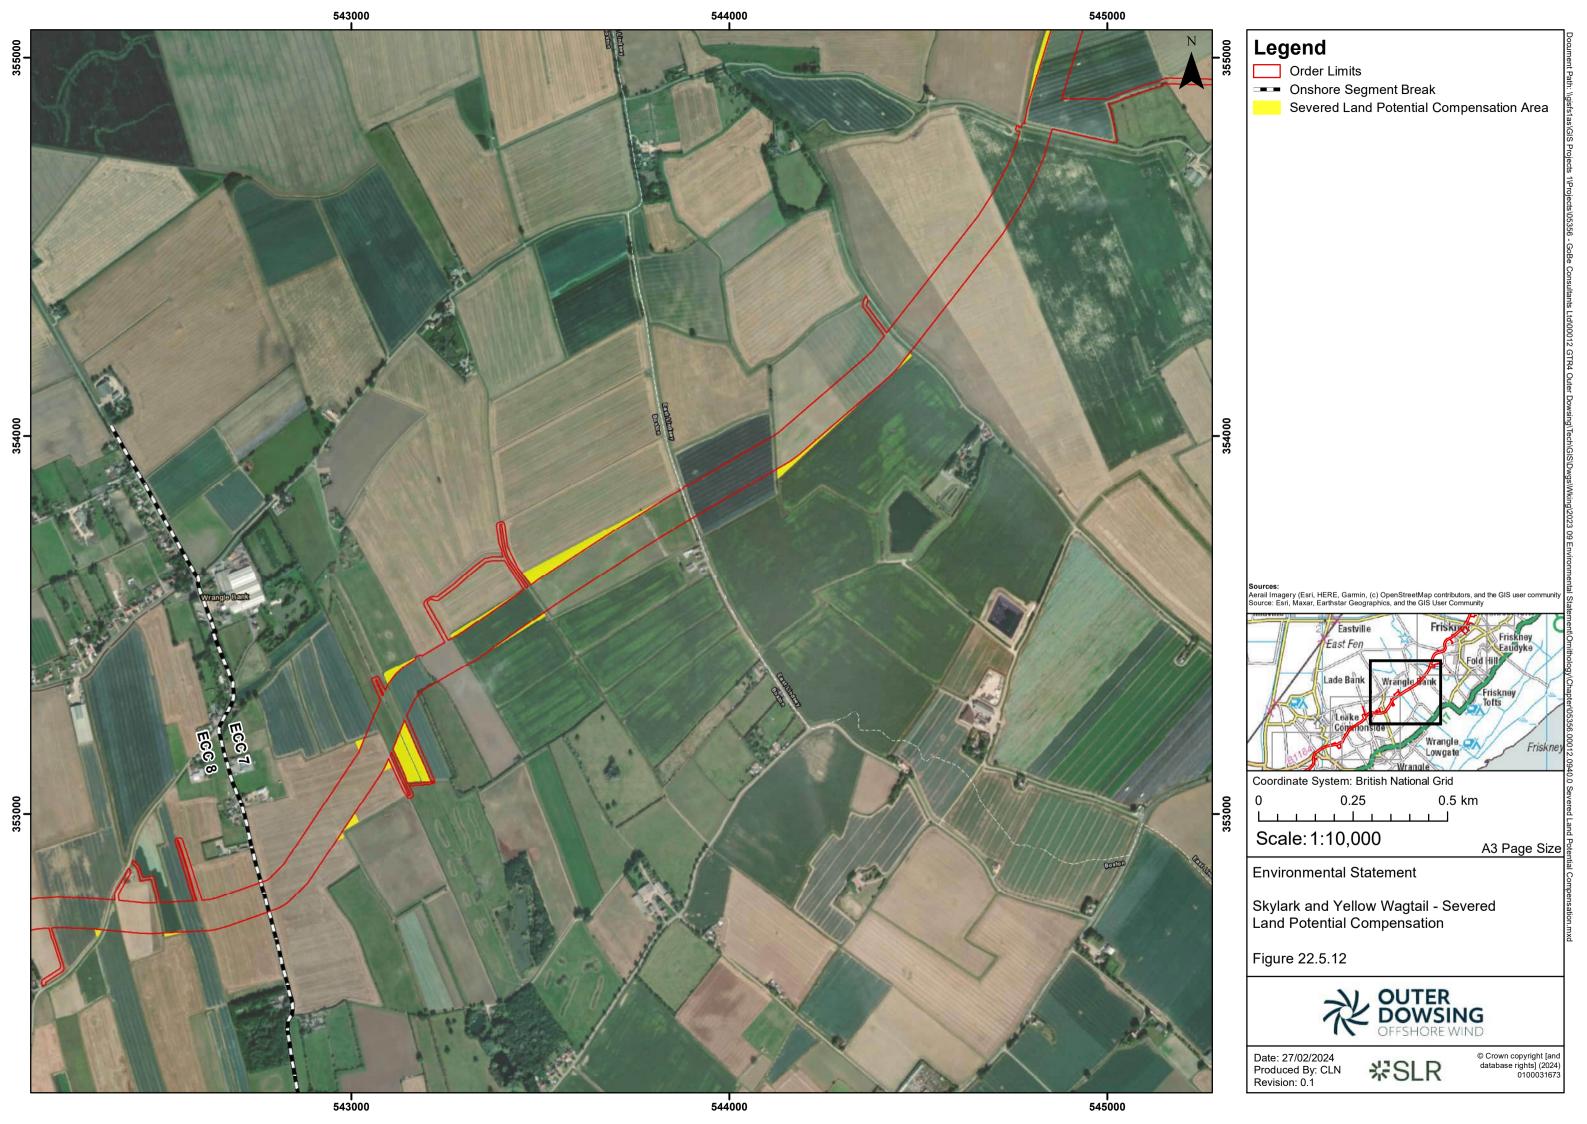

## **Table of Figures**

- Figure 22.1 Location of BAEF Comparison Sites Relative to Order Limits (document reference 6.2.22.1)
- Figure 22.2 Greater Frampton Vision Boundary Relative to Order Limits (document reference 6.2.22.2)
- Figure 22.3 Location of ECC Relative to Frampton Marsh RSPB Nature Reserve (document reference 6.2.22.3)
- Figure 22.4 Seasonally Affected Working Area (document reference 6.2.22.4)
- Figure 22.5 Skylark and Yellow Wagtail Severed Land Potential Compensation (document reference 6.2.22.5)