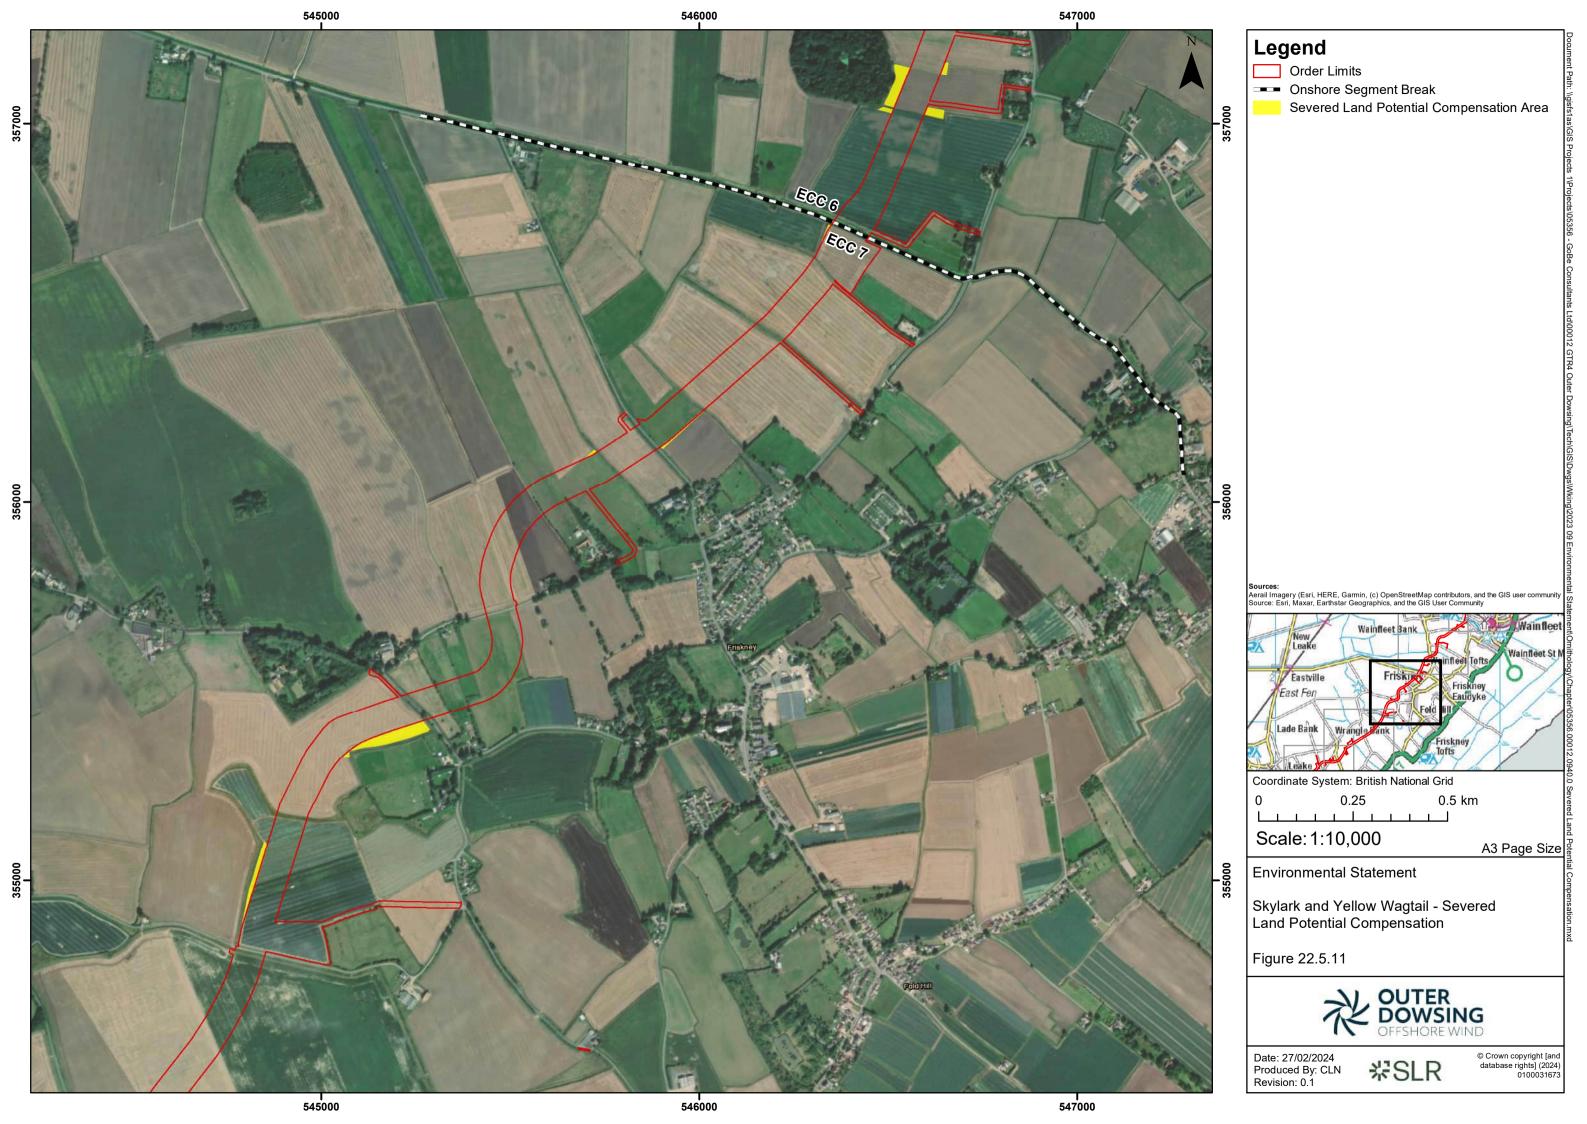

## **Table of Figures**

- Figure 22.1 Location of BAEF Comparison Sites Relative to Order Limits (document reference 6.2.22.1)
- Figure 22.2 Greater Frampton Vision Boundary Relative to Order Limits (document reference 6.2.22.2)
- Figure 22.3 Location of ECC Relative to Frampton Marsh RSPB Nature Reserve (document reference 6.2.22.3)
- Figure 22.4 Seasonally Affected Working Area (document reference 6.2.22.4)
- Figure 22.5 Skylark and Yellow Wagtail Severed Land Potential Compensation (document reference 6.2.22.5)