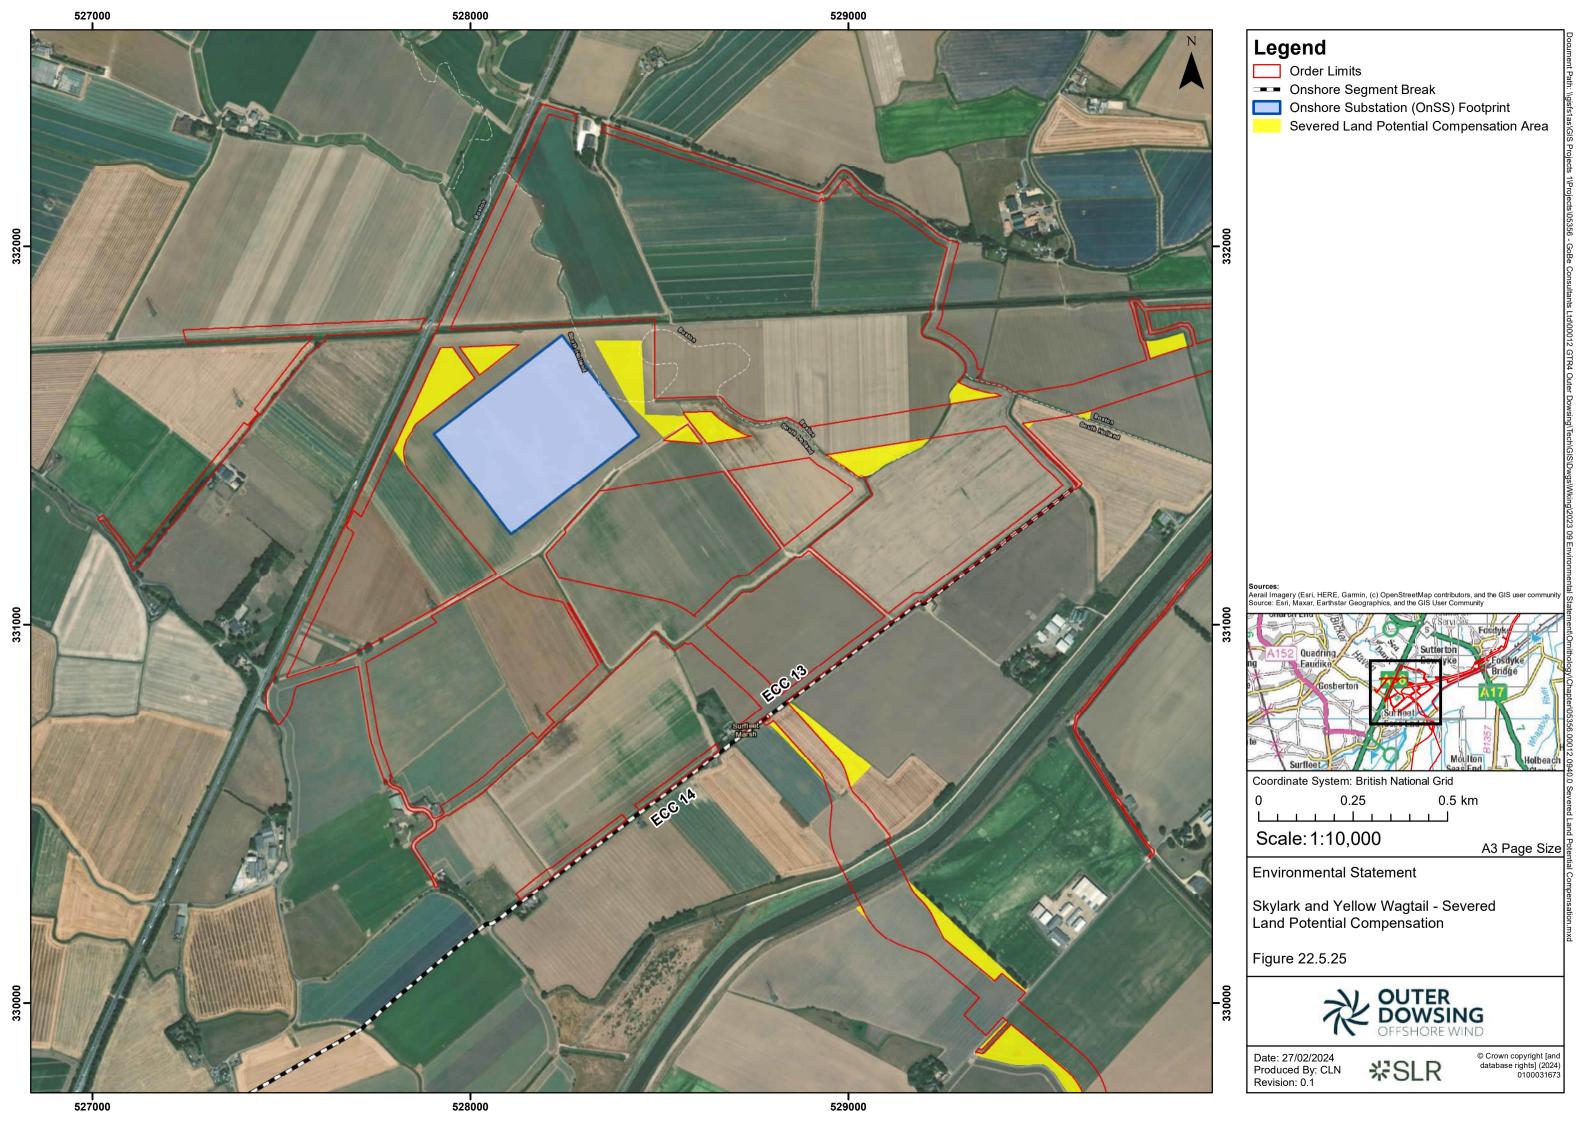

## **Table of Figures**

- Figure 22.1 Location of BAEF Comparison Sites Relative to Order Limits (document reference 6.2.22.1)
- Figure 22.2 Greater Frampton Vision Boundary Relative to Order Limits (document reference 6.2.22.2)
- Figure 22.3 Location of ECC Relative to Frampton Marsh RSPB Nature Reserve (document reference 6.2.22.3)
- Figure 22.4 Seasonally Affected Working Area (document reference 6.2.22.4)
- Figure 22.5 Skylark and Yellow Wagtail Severed Land Potential Compensation (document reference 6.2.22.5)