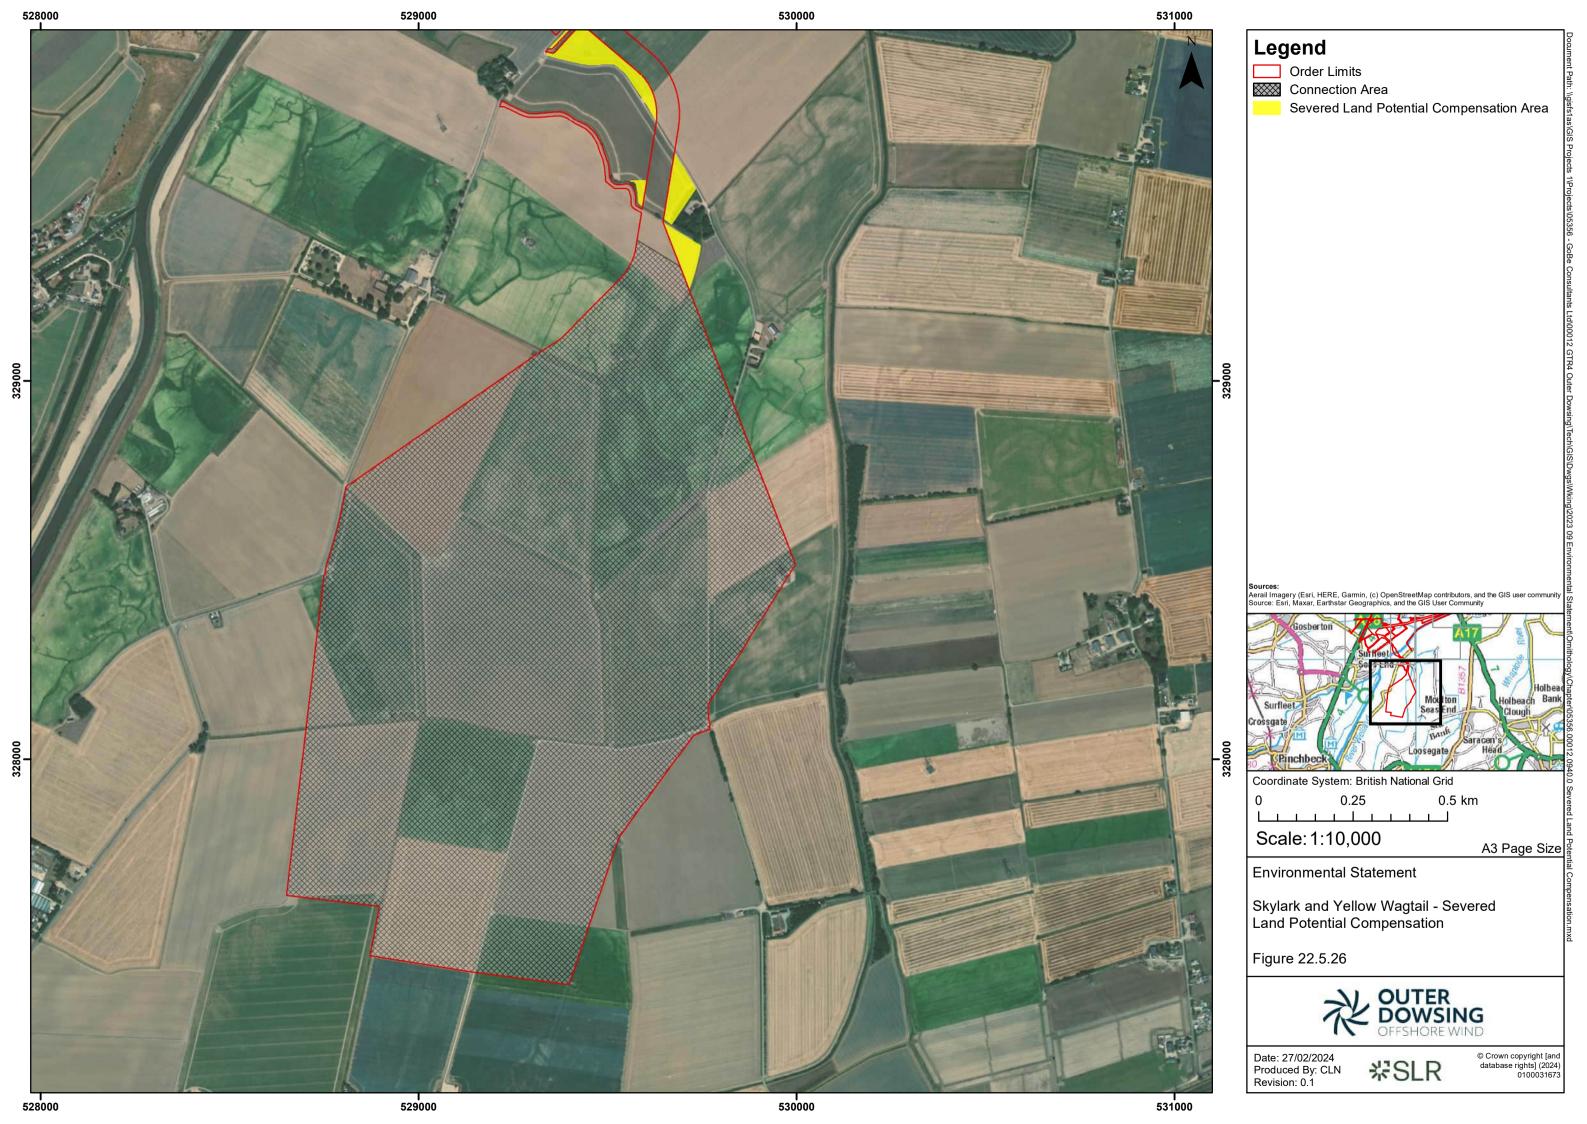

## **Table of Figures**

- Figure 22.1 Location of BAEF Comparison Sites Relative to Order Limits (document reference 6.2.22.1)
- Figure 22.2 Greater Frampton Vision Boundary Relative to Order Limits (document reference 6.2.22.2)
- Figure 22.3 Location of ECC Relative to Frampton Marsh RSPB Nature Reserve (document reference 6.2.22.3)
- Figure 22.4 Seasonally Affected Working Area (document reference 6.2.22.4)
- Figure 22.5 Skylark and Yellow Wagtail Severed Land Potential Compensation (document reference 6.2.22.5)