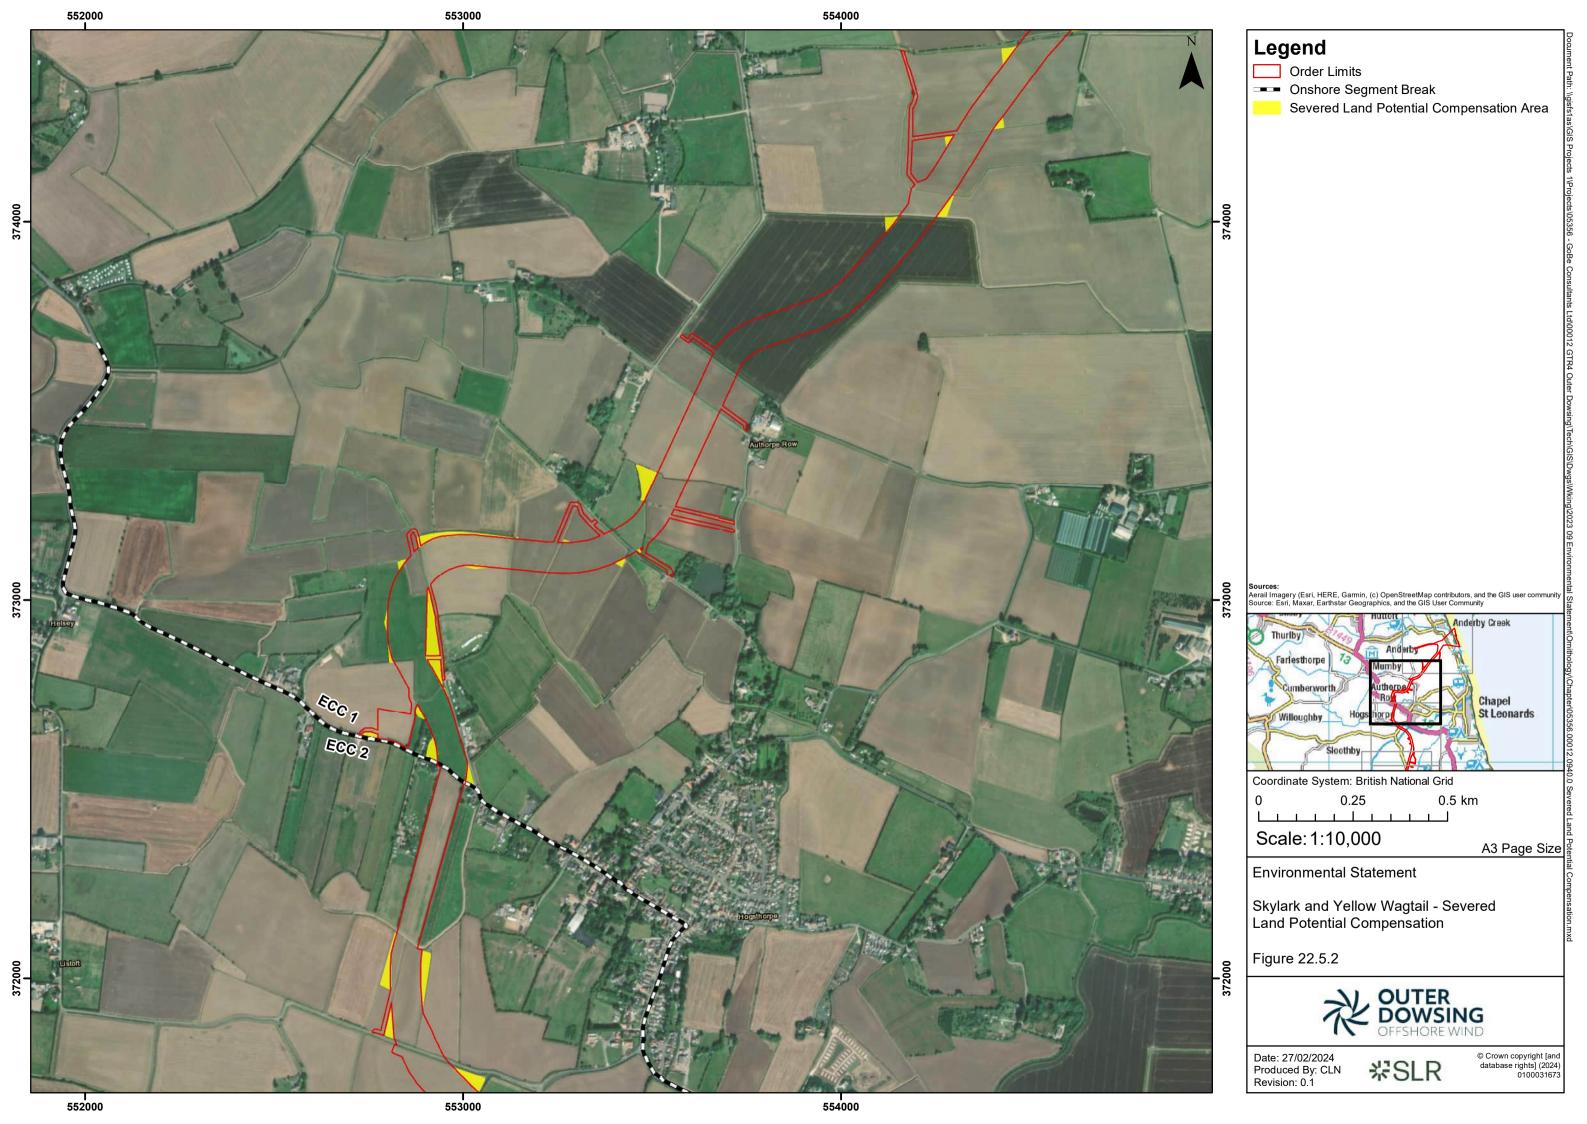

## **Table of Figures**

- Figure 22.1 Location of BAEF Comparison Sites Relative to Order Limits (document reference 6.2.22.1)
- Figure 22.2 Greater Frampton Vision Boundary Relative to Order Limits (document reference 6.2.22.2)
- Figure 22.3 Location of ECC Relative to Frampton Marsh RSPB Nature Reserve (document reference 6.2.22.3)
- Figure 22.4 Seasonally Affected Working Area (document reference 6.2.22.4)
- Figure 22.5 Skylark and Yellow Wagtail Severed Land Potential Compensation (document reference 6.2.22.5)