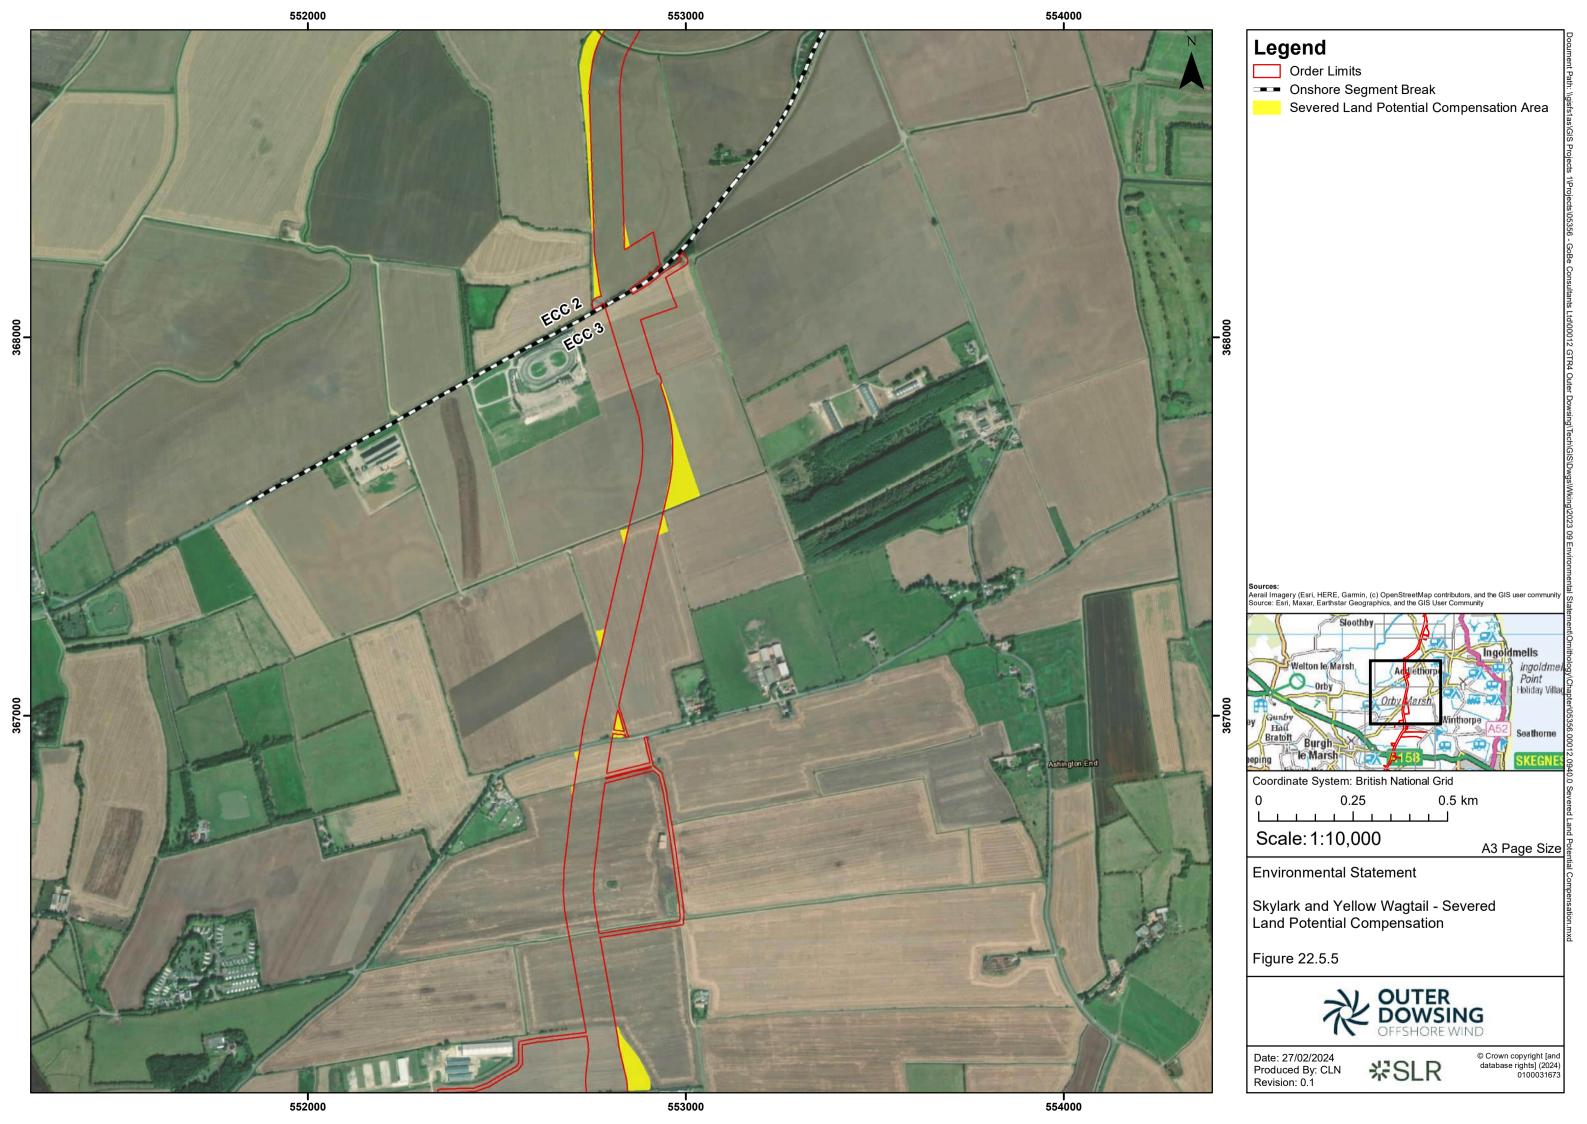

## **Table of Figures**

- Figure 22.1 Location of BAEF Comparison Sites Relative to Order Limits (document reference 6.2.22.1)
- Figure 22.2 Greater Frampton Vision Boundary Relative to Order Limits (document reference 6.2.22.2)
- Figure 22.3 Location of ECC Relative to Frampton Marsh RSPB Nature Reserve (document reference 6.2.22.3)
- Figure 22.4 Seasonally Affected Working Area (document reference 6.2.22.4)
- Figure 22.5 Skylark and Yellow Wagtail Severed Land Potential Compensation (document reference 6.2.22.5)